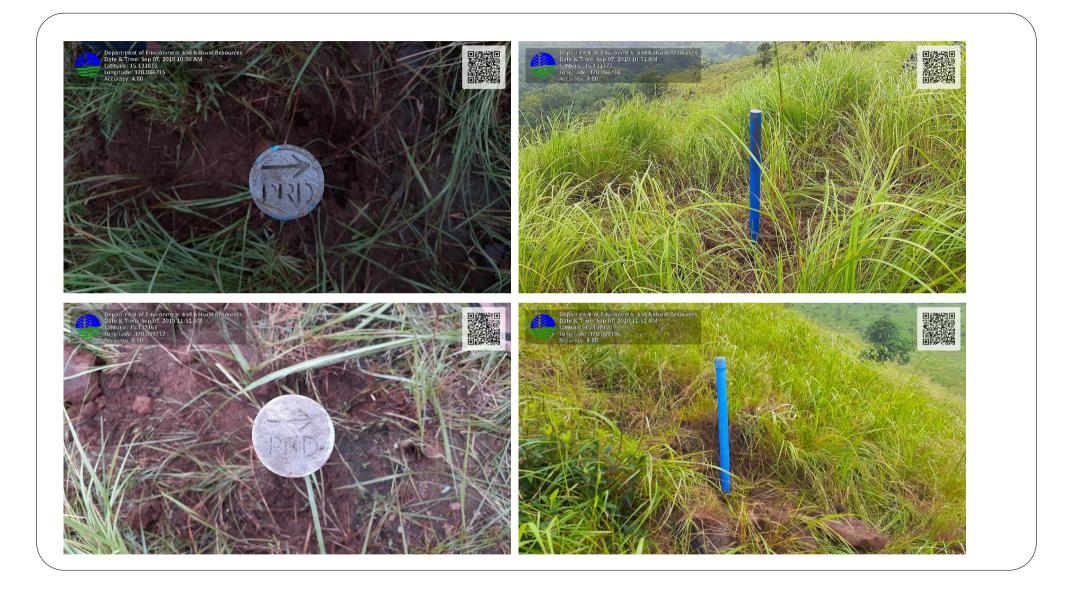

| Activity                                 | Description                                                                                                   | Output/s                                                                                                                                                                                                                                                                 |
|------------------------------------------|---------------------------------------------------------------------------------------------------------------|--------------------------------------------------------------------------------------------------------------------------------------------------------------------------------------------------------------------------------------------------------------------------|
| Site Assessment<br>Ground<br>Delineation | Assessment of<br>proposed production<br>forests for investment<br>and installation of<br>stakes on the ground | <ul> <li>Orientation of Stakeholders</li> <li>Final production forests for<br/>investments</li> <li>Installed concrete markers with<br/>marked waypoints and geotagged<br/>photos.</li> <li>Duly accomplished "Production Forest<br/>Field Delineation" form.</li> </ul> |
| Report<br>Submission                     | <b>Reports prepared,<br/>approved and<br/>submitted.</b>                                                      | <ul> <li><i>"Quarterly Progress Report"</i> approved by the Regional Director</li> <li><i>"Final Provincial Report"</i> approved by the Regional Director</li> </ul>                                                                                                     |