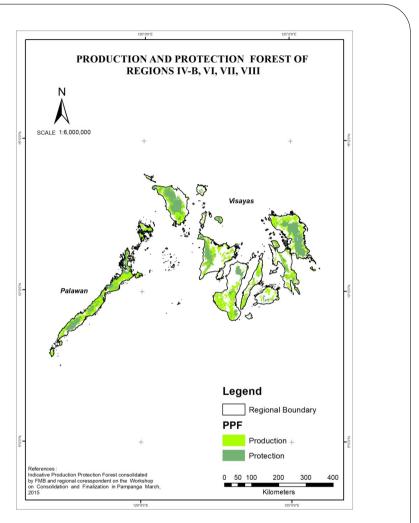

| <b>Region - Province</b> | Production Forest (Ha) | Protection Forest (Ha) | Total        |
|--------------------------|------------------------|------------------------|--------------|
| REGION IV-B              | 850,953.89             | 897,915.56             | 1,748,869.45 |
| Marinduque               | 5,266.18               | 13,147.19              | 18,413.37    |
| Mindoro Occidental       | 158,302.41             | 339,427.90             | 497,730.31   |
| Mindoro Oriental         | 61,637.66              | 80,943.52              | 142,581.18   |
| Palawan                  | 612,541.23             | 443,096.62             | 1,055,637.85 |
| Romblon                  | 13,206.41              | 21,300.33              | 34,506.74    |
| REGION VI                | 361,005.91             | 311,090.56             | 672,096.47   |
| Aklan                    | 38,691.62              | 42,217.80              | 80,909.42    |
| Antique                  | 39,699.55              | 90,444.18              | 130,143.73   |
| Capiz                    | 76,367.59              | 34,366.11              | 110,733.70   |
| Guimaras                 | 4,476.93               | 1,088.80               | 5,565.73     |
| Iloilo                   | 69,740.61              | 42,340.07              | 112,080.68   |
| Negros Occidental        | 132,029.60             | 100,633.60             | 232,663.20   |
| REGION VII               | <b>350,914</b> .77     | 137,243.74             | 488,158.50   |
| Bohol                    | 54,151.31              | 37,934.61              | 92,085.92    |
| Cebu                     | 105,348.00             | 42,199.03              | 147,547.04   |
| Siquijor                 | 1,037.91               | 140.70                 | 1,178.61     |
| Negros Oriental          | 190,377.55             | 56,969.39              | 247,346.94   |
| REGION VIII              | 418,420.70             | 612,675.26             | 1,031,095.96 |
| Biliran                  | 14,480.33              | 11,697.71              | 26,178.04    |
| Eastern Samar            | 72,090.41              | 211,560.79             | 283,651.20   |
| Leyte                    | 85,612.63              | 76,178.81              | 161,791.44   |
| Northern Samar           | 116,265.40             | 51,275.81              | 167,541.21   |
| Samar                    | 90,352.85              | 234,362.65             | 324,715.50   |
| Southern Leyte           | 39,619.09              | 27,599.48              | 67,218.56    |
| SUB TOTAL                | 1,981,295.27           | 1,958,925.12           | 3,940,220.39 |