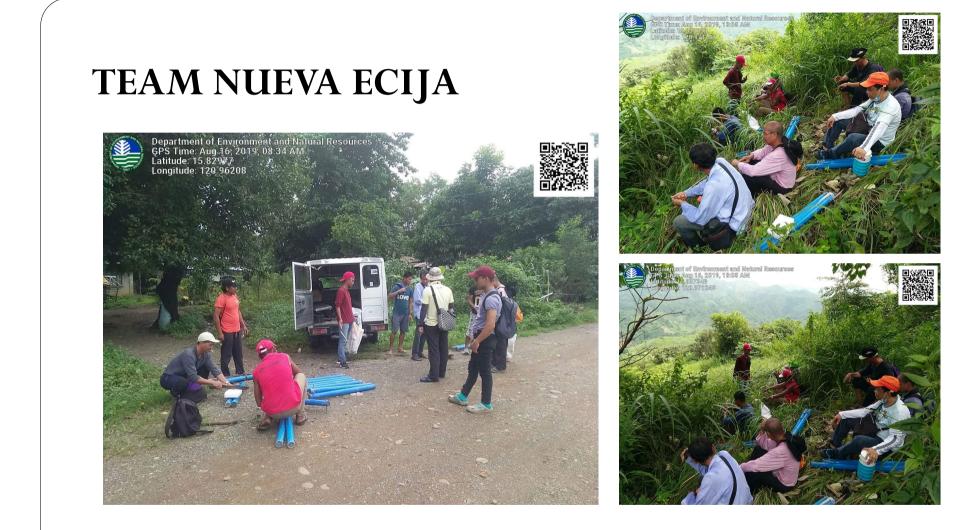

n, Cabangan, Zambales.



#### Challenges, Issues and Concerns

- extreme weather condition
- presence of insurgents in some areas
- remoteness of PIAs
- PIAs covered by CLOAs and existing tenurial instruments
- health and wellness of fieldmen
- hired laborers backing off

# **Delineation Teams in Action**

Photo showing the Hired Laborers/Haulers together with Forester Fernando V. Reyes (Team Leader) to complete the task re: conduct of Survey/Delineation of Production Forest for Potential Investment Areas within So. Olpoy, Brgy. Amungan, Iba, Zambales.





Photo showing the DENR-PENRO Composite Team for the Survey/Delineation of Production Forest for Potential Investment Areas located at So. Olpoy, Brgy. Amungan, Iba, Zambales

































#### **TEAM ZAMBALES**









## TEAM NUEVA ECIJA

#### PHOTO DOCUMENTATION



COORDINATION WITH MUNICIPAL/BARANGAY LGU



CONDUCT COMMUNITY EDUCATION AND PUBLIC AWARENESS WITH BRGY. LEVEL





## **THANK YOU!**

**EDILBERT S. SINGIAN,** MPA, CE, GE, JRGE, REA, REB Chief, Land Evaluation & Surveys Section, DENR-3

## Ground Demarcation of the Seven (7) Legislated PAs in Region III

## Legal Bases

- **R.A. No. 7586** National Integrated Protected Areas System (NIPAS) Act of 1992
- **R.A. No. 11038** Expanded NIPAS Act of 2018
- **DAO 2008-26** Revised Implementing Rules and Regulations (IRR) of the NIPAS Act
- DAO 2009-09 Standard Design and Specification of Signs, Buildings, Facilities and Other Infrastructures that may be Installed and/or Constructed within PAs
- DAO 2015-10 Guidelines on the Delineation and Dema