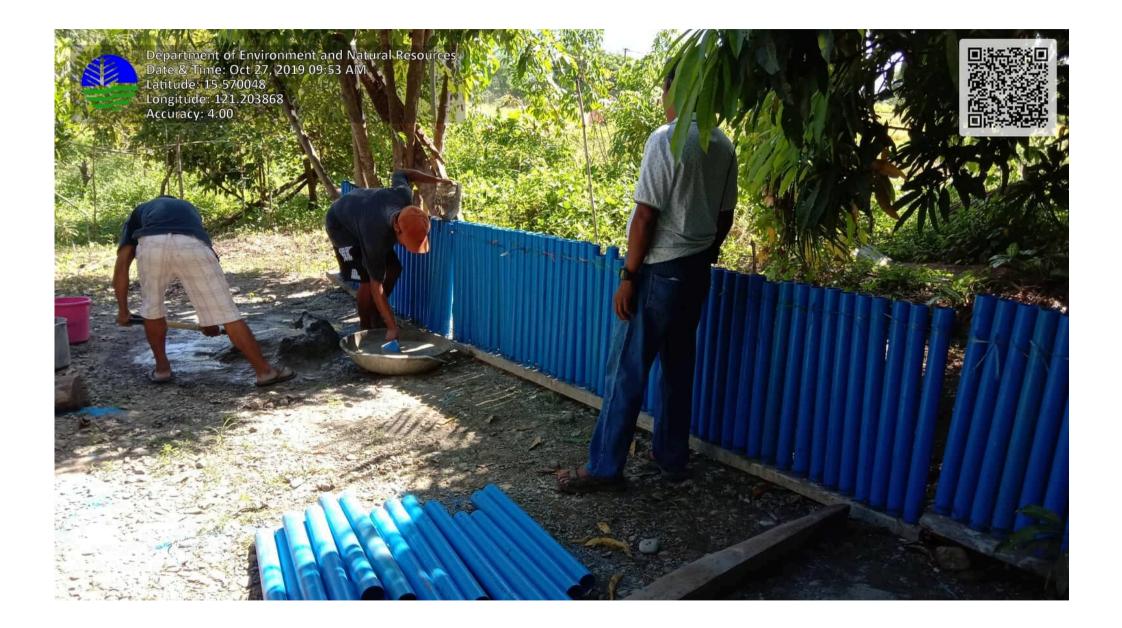

# **Delineation Teams in Action**

Photo showing the Hired Laborers/Haulers together with Forester Fernando V. Reyes (Team Leader) to complete the task re: conduct of Survey/Delineation of Production Forest for Potential Investment Areas within So. Olpoy, Brgy. Amungan, Iba, Zambales.

Photo showing the DENR-PENRO Composite Team for the Survey/Delineation of Production Forest for Potential Investment Areas located at So. Olpoy, Brgy. Amungan, Iba, Zambales