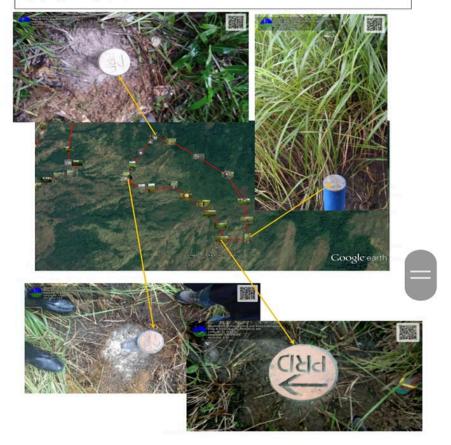

## Sample Delineated PIA Polygon Overlaid on Google Earth

Map showing the identified Production Forest for Potential Investment Area with PVC/Concrete poles in every 250 meters interval and its major corner with a total length of 3.37 km located at Brgy. Owaog, Botolan, Zambales.

#### Control No. R3-2019-00108

Map showing the identified Production Forest for Potential Investment Area with PVC/Concrete poles in every 250 meters interval and its major corner with a total length of 2.94 km located at Brgy. Owaog, Botolan, Zambales. POTENTIAL INVESTMENT AREA - R3-2019-00109 Control No. R3-2019-00109 This Site KM3S2 dit. Location Map ' 1:6,000,000 Solo . (Region III) KM3S3 X = 189403.652684 Y = 1687359.46779 N 0 30 60 120 180 240 300 ..... KM1S1 KM3S4 Kilometers 1:6,000 Projected Coordinate System WGS 1984, UTM Zone 51N Legend • Installed Monuments = 11 KM1S2 Accomplished PIA Boundary = 2.94 Km. Potential Investment Area = 35.23 Ha. KM2S3 Forestland Alienable and Disposable Republic of the Philippines KM1S3 PARTMENT OF ENVIRONMENT AND NATURAL RESOURCES Mag Google ea **CERTIFICATION** KM1S4 This is to certify that this is true and correct map of the Potential vestment Areas in the Province of Zambales as decribed hereon. This map was prepared based on the conduct of actual ground delineation, submitted maps, documents, accomplishment reports and other references available from this Office. **Province:** Zambales Botolan Prepared by: Approved by: Municipality: EDILBERT S. SINGIAN ENGR. PAQUITO T. MORENO, JR., CESO III **Barangay:** Owaog Chief, Land Evaluation and Survey Section Regional Executive Director