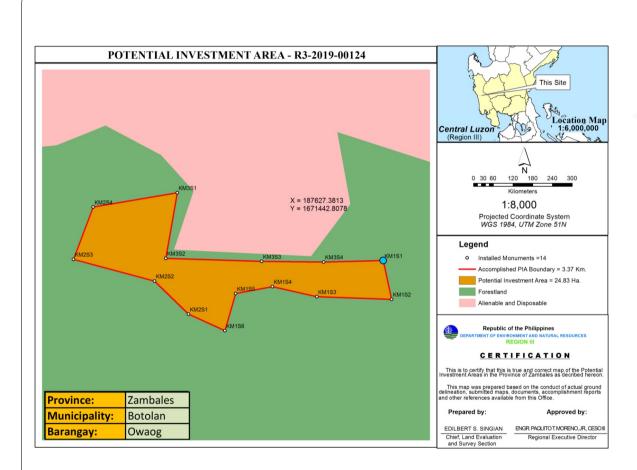

## **Delineated PIAs in Region 3**

## Sample Delineated PIA Polygon Overlaid on Google Earth

Map showing the identified Production Forest for Potential Investment Area with PVC/Concrete poles in every 250 meters interval and its major corner with a total length of 3.37 km located at Brgy. Owaog, Botolan, Zambales.