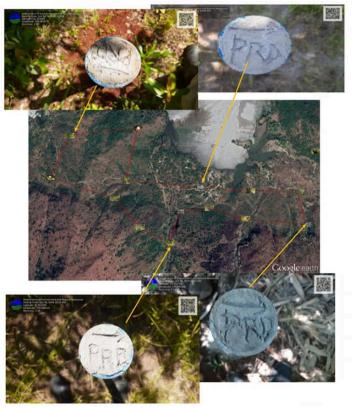

-------------------|
| Head                      | Member                         | GIS Focal Person - Regional |
|                           |                                |                             |
| James Patrick Laurden     | Rommel Santos                  | Robert Enterina             |
| GIS Focal Person - Tarlac | GIS Focal Person - Nueva Ecija | GIS Focal Person - Zambales |

## **Delineated PIAs per Province**













## **Delineated PIAs in Region 3**



## Sample Delineated PIA Polygon Overlaid on Google Earth





Map showing the identified Production Forest for Potential Investment Area with PVC/Concrete poles in every 250 meters interval and its major corner with a total length of 3.37 km located at Brgy. Owaog, Botolan, Zambales.

#### Control No. R3-2019-00108



Map showing the identified Production Forest for Potential Investment Area with PVC/Concrete poles in every 250 meters interval and its major corner with a total length of 2.94 km located at Brgy. Owaog, Botolan, Zambales. POTENTIAL INVESTMENT AREA - R3-2019-00109 Control No. R3-2019-00109 This Site KM3S2 dit. Location Map ' 1:6,000,000 Solo . (Region III) KM3S3 X = 189403.652684 Y = 1687359.46779 N 0 30 60 120 180 240 300 ..... KM1S1 KM3S4 Kilometers 1:6,000 Projected Coordinate System WGS 1984, UTM Zone 51N Legend • Installed Monuments = 11 KM1S2 Accomplished PIA Boundary = 2.94 Km. Potential Investment Area = 35.23 Ha. KM2S3 Forestland Alienable and Disposable Republic of the Philippines KM1S3 PARTMENT OF ENVIRONMENT AND NATURAL RESOURCES Mag Google ea **CERTIFICATION** KM1S4 This is