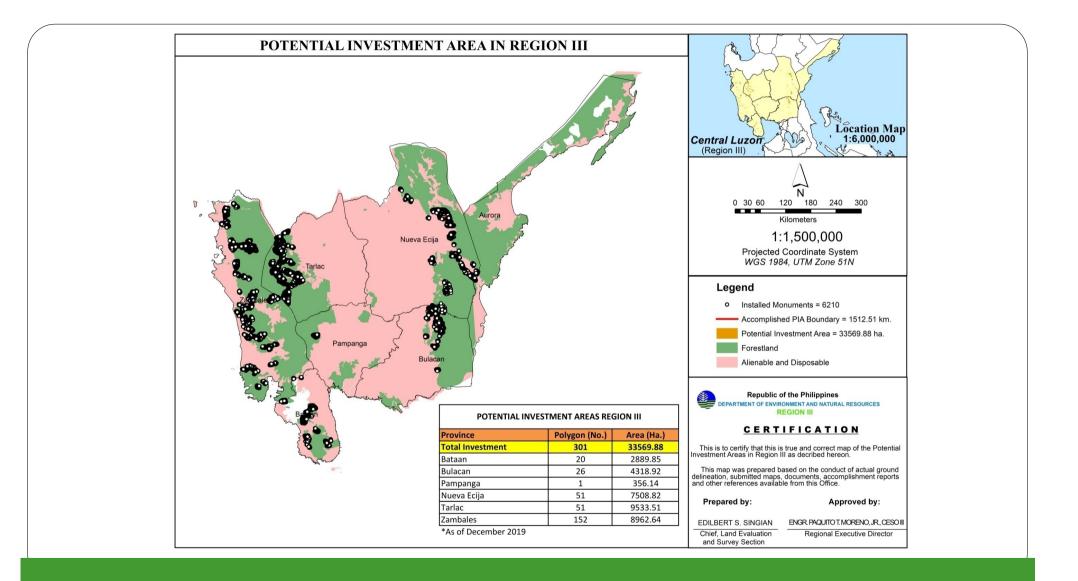

## **Universe Data of PIAs in Region III**

| PROVINCE    | UNIVERSE (KM) | ACCOMP. 2019 | BASELINE |
|-------------|---------------|--------------|----------|
| AURORA      | 480.32        | 0            | 480.32   |
| BATAAN      | 317.36        | 100          | 217.36   |
| BULACAN     | 211.09        | 150          | 61.09    |
| NUEVA ECIJA | 316.49        | 272          | 44.49    |
| PAMPANGA    | 183.05        | Ο            | 183.05   |
| TARLAC      | 556.16        | 450          | 106.16   |
| ZAMBALES    | 1119.16       | 528          | 591.16   |
| TOTAL       | 3183.63       | 1500         | 1683.63  |

## **Delineated PIAs per Province**

## **Delineated PIAs in Region 3**