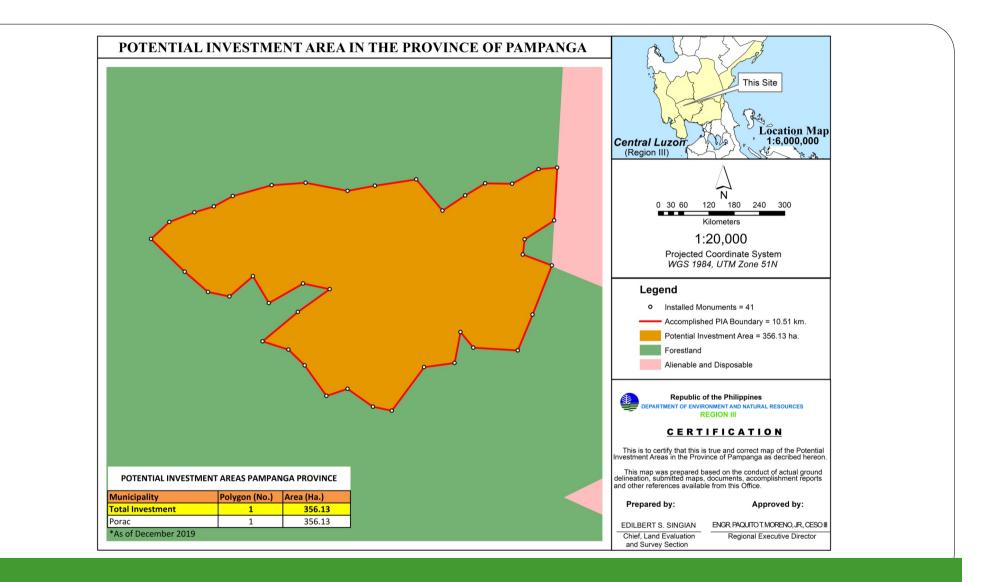

es)



### Reorganized Delineation Teams RSO NO 256 DATED 19 AUGUST 2019 **TEAM 9 (Zambales)**



Team Leader (Zambales)

Member

Member

## Member

### TEAM10(Zambales)



## **GIS Support Team**

| Arnold Dayrit             | Diosdado Morales               | Arel Jao B. Guina           |
|---------------------------|--------------------------------|-----------------------------|
| Head                      | Member                         | GIS Focal Person - Regional |
|                           |                                |                             |
| James Patrick Laurden     | Rommel Santos                  | Robert Enterina             |
| GIS Focal Person - Tarlac | GIS Focal Person - Nueva Ecija | GIS Focal Person - Zambales |

## **Delineated PIAs per Province**













## **Delineated PIAs in Region 3**



## Sample Delineated PIA Polygon Overlaid on Google Earth





Map showing the identified Production Forest for Potential Investment Area with PVC/Concrete poles in every 250 meters interval and its major corner with a total length of 3.37 km located at Brgy. Owaog, Botolan, Zambales.

#### Control No. R3-2019-00108



Map showing the identified Production Forest for Potential Investment Area with PVC/Concrete poles in every 250 meters interval and its major corner with a total length of 2.94 km located at Brgy. Owaog, Botolan, Zambales. POTENTIAL INVESTMENT AREA - R3-2019-00109 Control No. R3-2019-00109 This Site KM3S2 dit. Location Map ' 1:6,000,000 Solo . (Region III) KM3S3 X = 189403.652684 Y = 1687359.46779 N 0 30 60 120 180 240 300 ..... KM