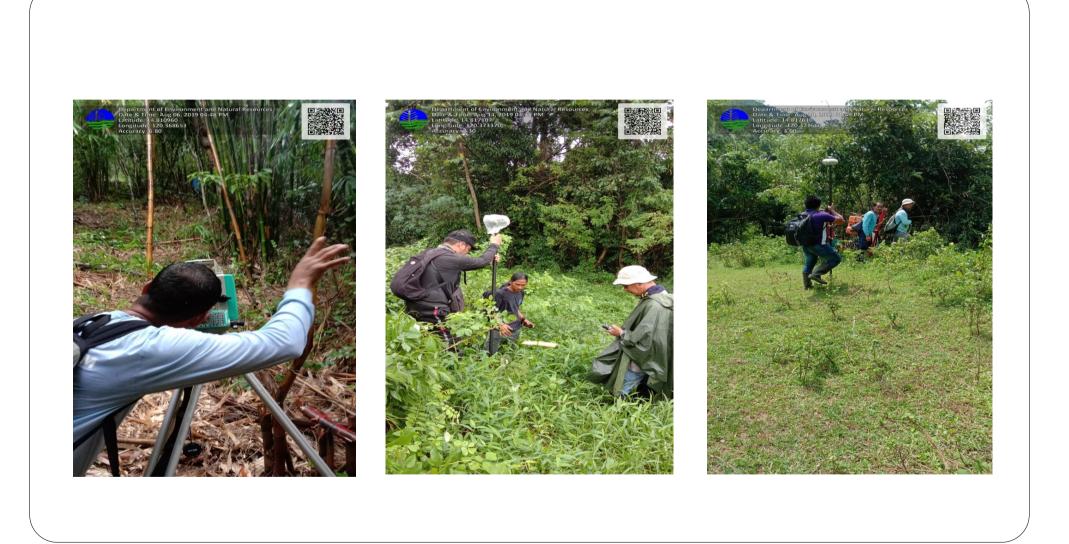

### Delineation

 refers to the actual ground survey of the boundaries of production forests for investments and protected areas and their buffer and management zones using handheld Global Positioning System (GPS) or other applicable Surveying instruments/technologies with the intention to come up with a map of the area

| Activity                                 | Description                                                                                                   | Output/s                                                                                                                                                                                                                                                                 |
|------------------------------------------|---------------------------------------------------------------------------------------------------------------|--------------------------------------------------------------------------------------------------------------------------------------------------------------------------------------------------------------------------------------------------------------------------|
| Site Assessment<br>Ground<br>Delineation | Assessment of<br>proposed production<br>forests for investment<br>and installation of<br>stakes on the ground | <ul> <li>Orientation of Stakeholders</li> <li>Final production forests for<br/>investments</li> <li>Installed concrete markers with<br/>marked waypoints and geotagged<br/>photos.</li> <li>Duly accomplished "Production Forest<br/>Field Delineation" form.</li> </ul> |
| Report<br>Submission                     | <b>Reports prepared,<br/>approved and<br/>submitted.</b>                                                      | <ul> <li><i>"Quarterly Progress Report"</i> approved by the Regional Director</li> <li><i>"Final Provincial Report"</i> approved by the Regional Director</li> </ul>                                                                                                     |