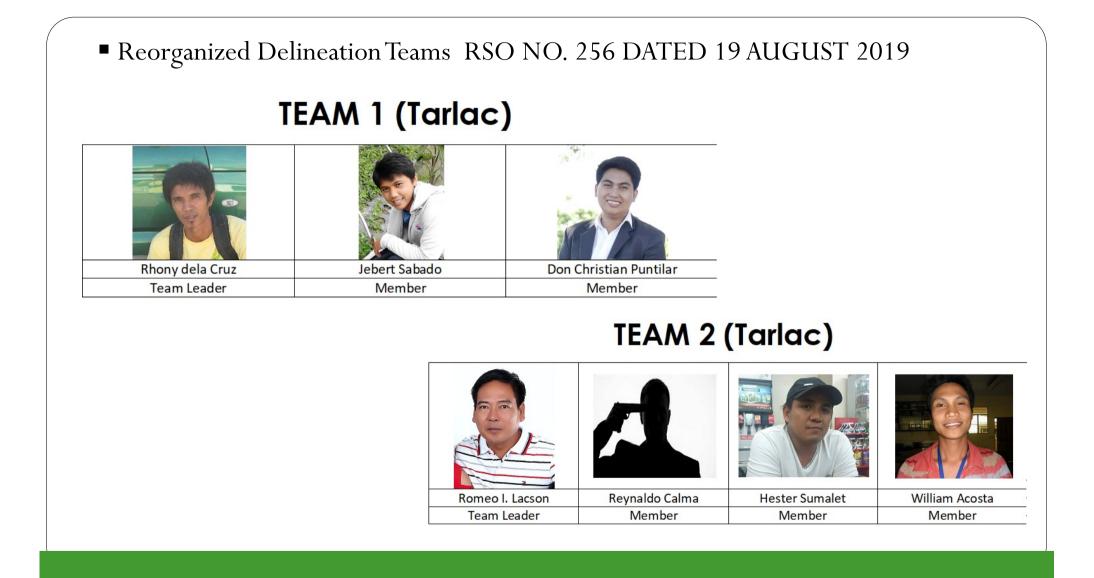

#### ACTIVITIES AND OUTPUTS OF PRODUCTION FOREST DELINEATION

| Activity            | Description                                                                | Output/s                                                                                    |
|---------------------|----------------------------------------------------------------------------|---------------------------------------------------------------------------------------------|
| Pre-planning        | Creation of<br>delineation team and<br>preparation of data<br>requirements | <ul> <li>Special Order of delineation teams</li> <li>Updated shapefiles and data</li> </ul> |
| Mapping<br>Analysis | Data analysis through<br>GIS overlay                                       | <ul> <li>Proposed map of production<br/>forests for investments</li> </ul>                  |

| Activity                                 | Description                                                                                                   | Output/s                                                                                                                                                                                                                                                                 |
|------------------------------------------|---------------------------------------------------------------------------------------------------------------|--------------------------------------------------------------------------------------------------------------------------------------------------------------------------------------------------------------------------------------------------------------------------|
| Site Assessment<br>Ground<br>Delineation | Assessment of<br>proposed production<br>forests for investment<br>and installation of<br>stakes on the ground | <ul> <li>Orientation of Stakeholders</li> <li>Final production forests for<br/>investments</li> <li>Installed concrete markers with<br/>marked waypoints and geotagged<br/>photos.</li> <li>Duly accomplished "Production Forest<br/>Field Delineation" form.</li> </ul> |
| Report<br>Submission                     | <b>Reports prepared,<br/>approved and<br/>submitted.</b>                                                      | <ul> <li><i>"Quarterly Progress Report"</i> approved by the Regional Director</li> <li><i>"Final Provincial Report"</i> approved by the Regional Director</li> </ul>                                                                                                     |