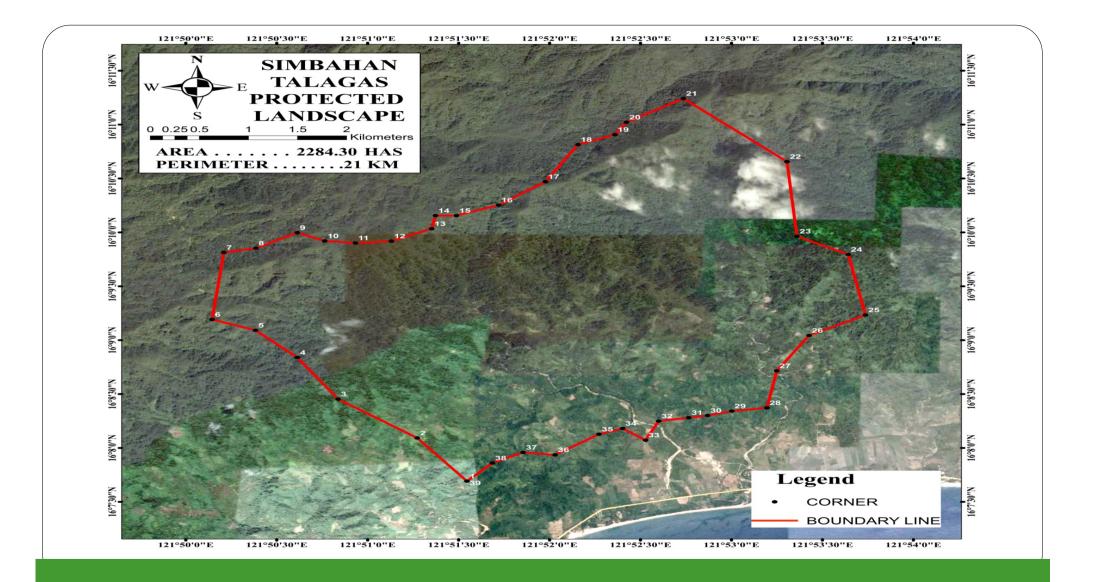

| THE SEVEN LEGISLATED PAs (RA 11038)                       |          |              |                         |                           |
|-----------------------------------------------------------|----------|--------------|-------------------------|---------------------------|
| NAME                                                      | LOCATION | AREA<br>(HA) | LENGTH (KM)             | NO. OF<br>CORNERS         |
| 1. Amro River Protected Landscape                         | Aurora   | 6431.30      | 41                      | 59                        |
| 2. Dinadiawan River Protected Landscape                   | Aurora   | 3366.54      | 32                      | 77                        |
| 3. Simbahan Talagas Protected Landscape                   | Aurora   | 2284.30      | 21                      | 38                        |
| 4. Talaytay Protected Landscape                           | Aurora   | 3598.31      | 28                      | 26                        |
| 5. Bataan Natural Park                                    | Bataan   | 20004.17     | 138<br>BAT LES<br>73 65 | 523<br>BAT LES<br>273 250 |
| 6. Roosevelt Protected Landscape                          | Bataan   | 950.43       | 13                      | 72                        |
| 7. Masinloc and Oyon Bay Protected Landscape and Seascape | Zambales | 7558         | 50                      | 279                       |
|                                                           |          |              |                         |                           |