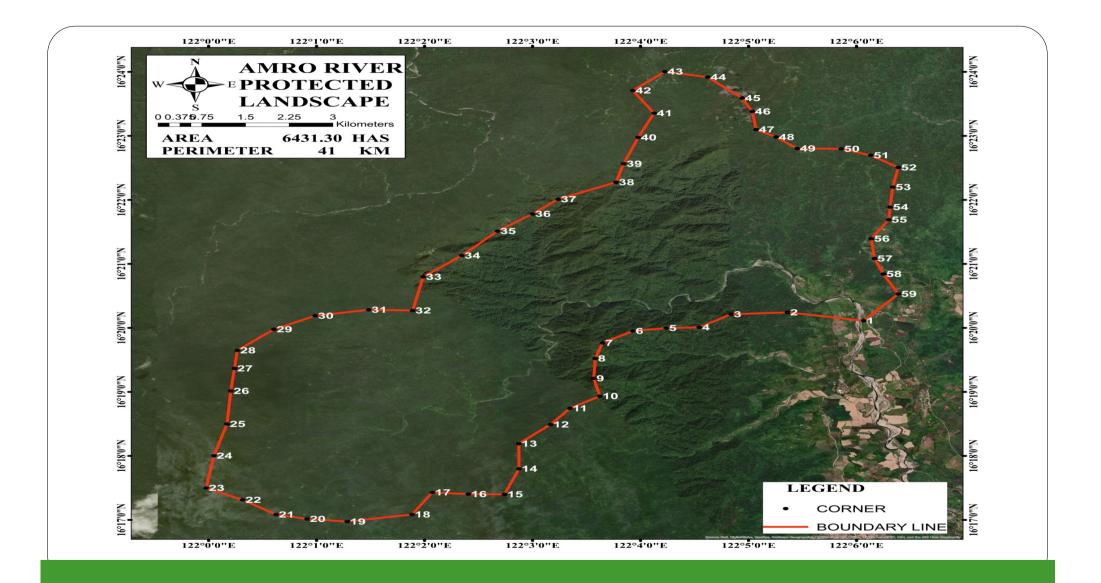

| THE SEVEN LEGISLATED PAs (RA 11038)                       |          |              |                         |                           |
|-----------------------------------------------------------|----------|--------------|-------------------------|---------------------------|
| NAME                                                      | LOCATION | AREA<br>(HA) | LENGTH (KM)             | NO. OF<br>CORNERS         |
| 1. Amro River Protected Landscape                         | Aurora   | 6431.30      | 41                      | 59                        |
| 2. Dinadiawan River Protected Landscape                   | Aurora   | 3366.54      | 32                      | 77                        |
| 3. Simbahan Talagas Protected Landscape                   | Aurora   | 2284.30      | 21                      | 38                        |
| 4. Talaytay Protected Landscape                           | Aurora   | 3598.31      | 28                      | 26                        |
| 5. Bataan Natural Park                                    | Bataan   | 20004.17     | 138<br>BAT LES<br>73 65 | 523<br>BAT LES<br>273 250 |
| 6. Roosevelt Protected Landscape                          | Bataan   | 950.43       | 13                      | 72                        |
| 7. Masinloc and Oyon Bay Protected Landscape and Seascape | Zambales | 7558         | 50                      | 279                       |
|                                                           |          |              |                         |                           |