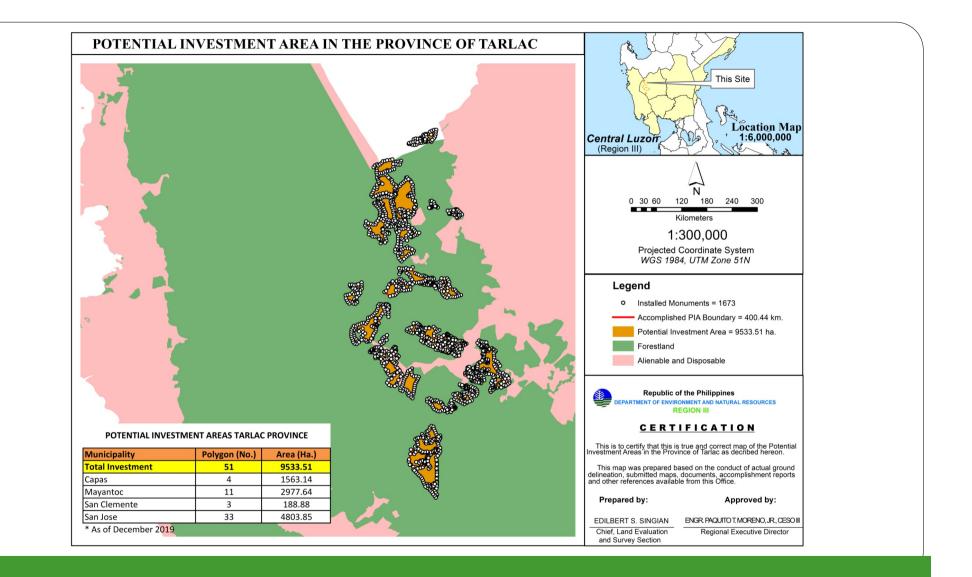

)



### Reorganized Delineation Teams RSO NO 256 DATED 19 AUGUST 2019 **TEAM 9 (Zambales)**



Team Leader (Zambales)

Member

Member

## Member

### TEAM10(Zambales)



## **GIS Support Team**

| Arnold Dayrit             | Diosdado Morales               | Arel Jao B. Guina           |
|---------------------------|--------------------------------|-----------------------------|
| Head                      | Member                         | GIS Focal Person - Regional |
|                           |                                |                             |
| James Patrick Laurden     | Rommel Santos                  | Robert Enterina             |
| GIS Focal Person - Tarlac | GIS Focal Person - Nueva Ecija | GIS Focal Person - Zambales |

## **Delineated PIAs per Province**













## **Delineated PIAs in Region 3**



## Sample Delineated PIA Polygon Overlaid on Google Earth





Map showing the identified Production Forest for Potential Investment Area with PVC/Concrete poles in every 250 meters interval and its major corner with a total length of 3.37 km located at Brgy. Owaog, Botolan, Zambales.

#### Control No. R3-2019-00108



Map showing the identified Production Forest for Potential Investment Area with PVC/Concrete poles in every 250 meters interval and its major corner with a total length of 2.94 km located at Brgy. Owaog, Botolan, Zambales. POTENTIAL INVESTMENT AREA - R3-2019-00109 Control No. R3-2019-00109 This Site KM3S2 dit. Location Map ' 1:6,000,000 Solo . (Region III) KM3S3 X = 189403.652684 Y = 1687359.46779 N 0 30 60 120 180 240 300 ..... KM1S