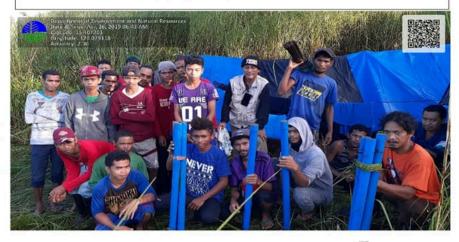

# **Delineation Teams in Action**

Photo showing the Hired Laborers/Haulers together with Forester Fernando V. Reyes (Team Leader) to complete the task re: conduct of Survey/Delineation of Production Forest for Potential Investment Areas within So. Olpoy, Brgy. Amungan, Iba, Zambales.

Photo showing the DENR-PENRO Composite Team for the Survey/Delineation of Production Forest for Potential Investment Areas located at So. Olpoy, Brgy. Amungan, Iba, Zambales