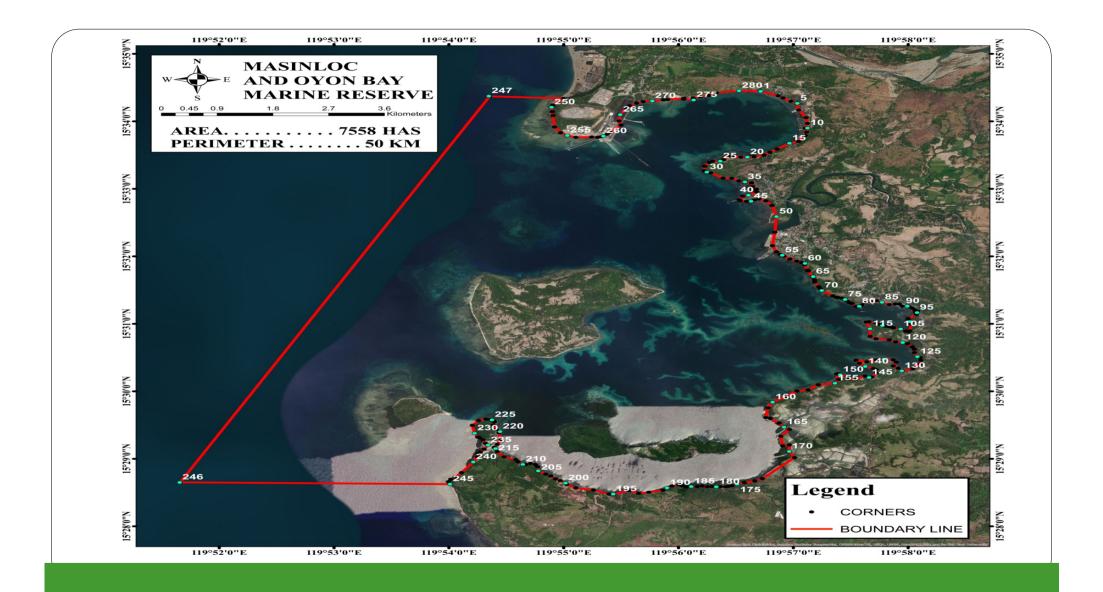

| THE SEVEN LEGISLATED PAs (RA 11038)                       |          |              |                         |                           |
|-----------------------------------------------------------|----------|--------------|-------------------------|---------------------------|
| NAME                                                      | LOCATION | AREA<br>(HA) | LENGTH (KM)             | NO. OF<br>CORNERS         |
| 1. Amro River Protected Landscape                         | Aurora   | 6431.30      | 41                      | 59                        |
| 2. Dinadiawan River Protected Landscape                   | Aurora   | 3366.54      | 32                      | 77                        |
| 3. Simbahan Talagas Protected Landscape                   | Aurora   | 2284.30      | 21                      | 38                        |
| 4. Talaytay Protected Landscape                           | Aurora   | 3598.31      | 28                      | 26                        |
| 5. Bataan Natural Park                                    | Bataan   | 20004.17     | 138<br>BAT LES<br>73 65 | 523<br>BAT LES<br>273 250 |
| 6. Roosevelt Protected Landscape                          | Bataan   | 950.43       | 13                      | 72                        |
| 7. Masinloc and Oyon Bay Protected Landscape and Seascape | Zambales | 7558         | 50                      | 279                       |
|                                                           |          |              |                         |                           |