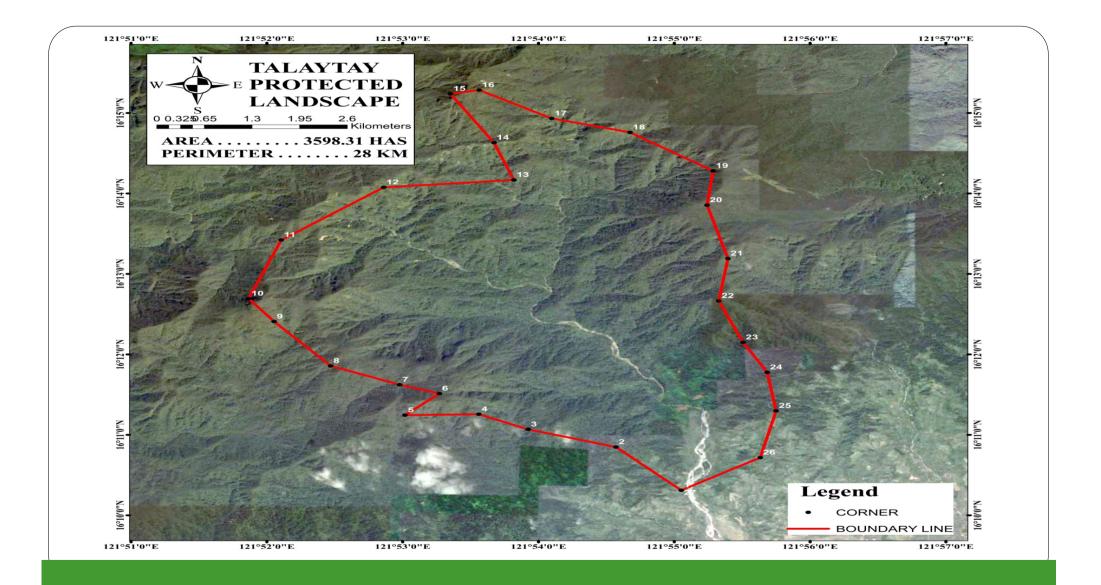

| THE SEVEN LEGISLATED PAs (RA 11038)                       |          |              |                         |                           |
|-----------------------------------------------------------|----------|--------------|-------------------------|---------------------------|
| NAME                                                      | LOCATION | AREA<br>(HA) | LENGTH (KM)             | NO. OF<br>CORNERS         |
| 1. Amro River Protected Landscape                         | Aurora   | 6431.30      | 41                      | 59                        |
| 2. Dinadiawan River Protected Landscape                   | Aurora   | 3366.54      | 32                      | 77                        |
| 3. Simbahan Talagas Protected Landscape                   | Aurora   | 2284.30      | 21                      | 38                        |
| 4. Talaytay Protected Landscape                           | Aurora   | 3598.31      | 28                      | 26                        |
| 5. Bataan Natural Park                                    | Bataan   | 20004.17     | 138<br>BAT LES<br>73 65 | 523<br>BAT LES<br>273 250 |
| 6. Roosevelt Protected Landscape                          | Bataan   | 950.43       | 13                      | 72                        |
| 7. Masinloc and Oyon Bay Protected Landscape and Seascape | Zambales | 7558         | 50                      | 279                       |
|                                                           |          |              |                         |                           |