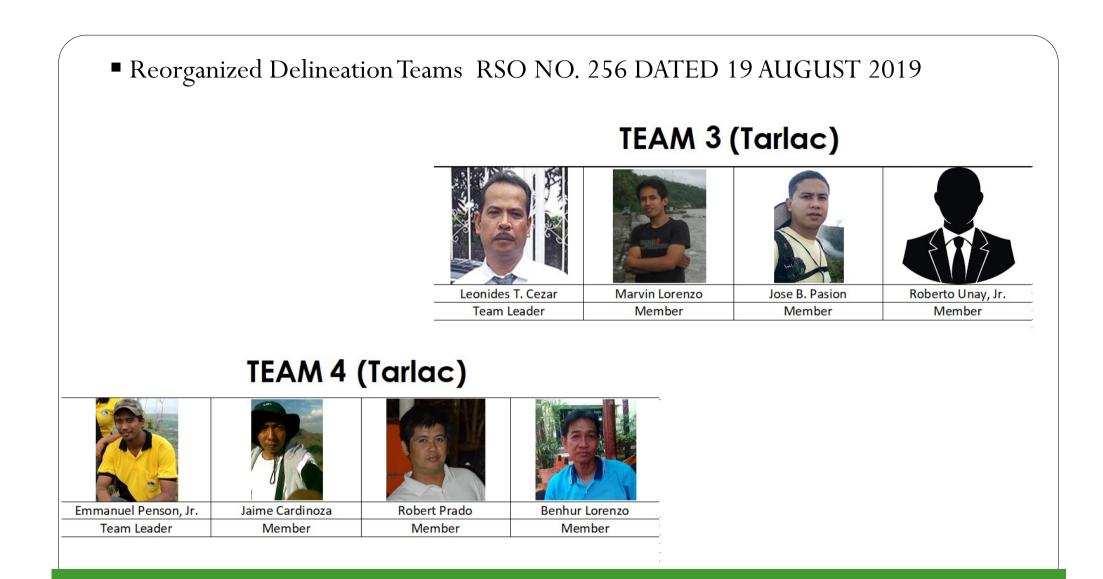

#### ACTIVITIES AND OUTPUTS OF PRODUCTION FOREST DELINEATION

| Activity            | Description                                                                | Output/s                                                                                    |
|---------------------|----------------------------------------------------------------------------|---------------------------------------------------------------------------------------------|
| Pre-planning        | Creation of<br>delineation team and<br>preparation of data<br>requirements | <ul> <li>Special Order of delineation teams</li> <li>Updated shapefiles and data</li> </ul> |
| Mapping<br>Analysis | Data analysis through<br>GIS overlay                                       | <ul> <li>Proposed map of production<br/>forests for investments</li> </ul>                  |

| Activity                                 | Description                                                                                                   | Output/s                                                                                                                                                                                                                                                                 |
|------------------------------------------|---------------------------------------------------------------------------------------------------------------|--------------------------------------------------------------------------------------------------------------------------------------------------------------------------------------------------------------------------------------------------------------------------|
| Site Assessment<br>Ground<br>Delineation | Assessment of<br>proposed production<br>forests for investment<br>and installation of<br>stakes on the ground | <ul> <li>Orientation of Stakeholders</li> <li>Final production forests for<br/>investments</li> <li>Installed concrete markers with<br/>marked waypoints and geotagged<br/>photos.</li> <li>Duly accomplished "Production Forest<br/>Field Delineation" form.</li> </ul> |
| Report<br>Submission                     | <b>Reports prepared,<br/>approved and<br/>submitted.</b>                                                      | <ul> <li><i>"Quarterly Progress Report"</i> approved by the Regional Director</li> <li><i>"Final Provincial Report"</i> approved by the Regional Director</li> </ul>                                                                                                     |