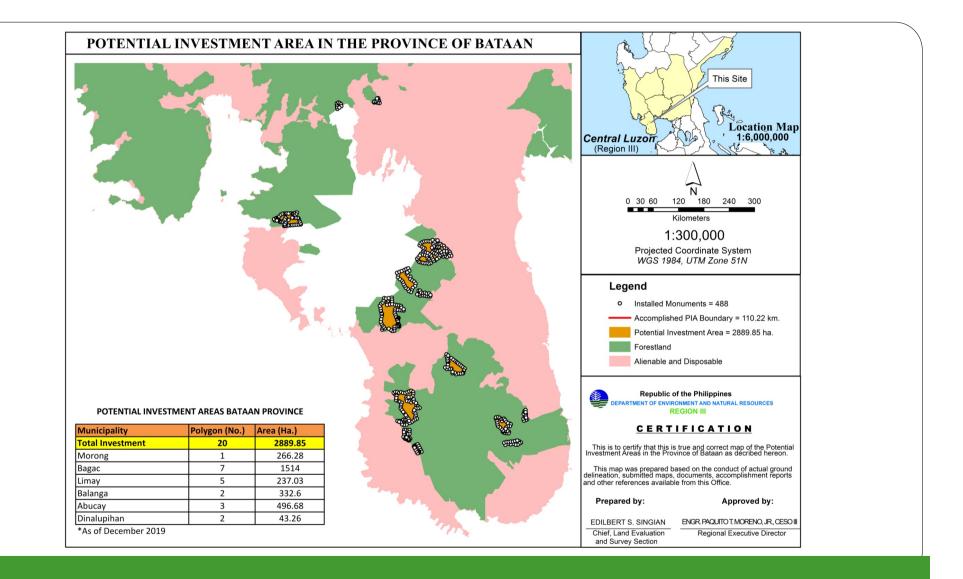

## **Universe Data of PIAs in Region III**

| PROVINCE    | UNIVERSE (KM) | ACCOMP. 2019 | BASELINE |
|-------------|---------------|--------------|----------|
| AURORA      | 480.32        | 0            | 480.32   |
| BATAAN      | 317.36        | 100          | 217.36   |
| BULACAN     | 211.09        | 150          | 61.09    |
| NUEVA ECIJA | 316.49        | 272          | 44.49    |
| PAMPANGA    | 183.05        | Ο            | 183.05   |
| TARLAC      | 556.16        | 450          | 106.16   |
| ZAMBALES    | 1119.16       | 528          | 591.16   |
| TOTAL       | 3183.63       | 1500         | 1683.63  |