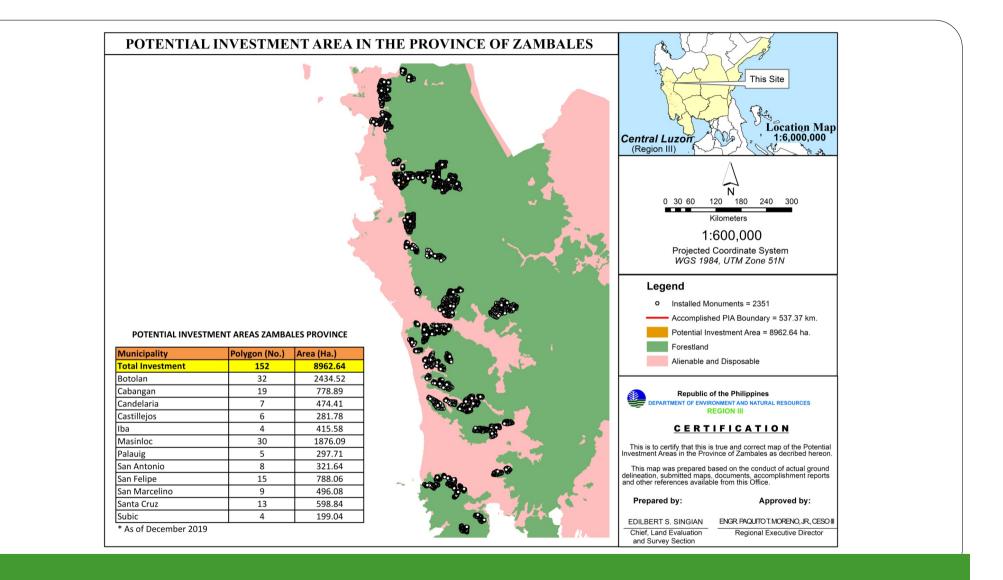

### Reorganized Delineation Teams RSO NO 256 DATED 19 AUGUST 2019 **TEAM 9 (Zambales)**



Team Leader (Zambales)

Member

Member

## Member

### TEAM10(Zambales)



## **GIS Support Team**

| Arnold Dayrit             | Diosdado Morales               | Arel Jao B. Guina           |
|---------------------------|--------------------------------|-----------------------------|
| Head                      | Member                         | GIS Focal Person - Regional |
|                           |                                |                             |
| James Patrick Laurden     | Rommel Santos                  | Robert Enterina             |
| GIS Focal Person - Tarlac | GIS Focal Person - Nueva Ecija | GIS Focal Person - Zambales |

## **Delineated PIAs per Province**













## **Delineated PIAs in Region 3**



## Sample Delineated PIA Polygon Overlaid on Google Earth





Map showing the identified Production Forest for Potential Investment Area with PVC/Concrete poles in every 250 meters interval and its major corner with a total length of 3.37 km located at Brgy. Owaog, Botolan, Zambales.

#### Control No. R3-2019-00108



Map showing the identified Production Forest for Potential Investment Area with PVC/Concrete poles in every 250 meters interval and its major corner with a total length of 2.94 km located at Brgy. Owaog, Botolan, Zambales. POTENTIAL INVESTMENT AREA - R3-2019-00109 Control No. R3-2019-00109 This Site KM3S2 dit. Location Map ' 1:6,000,000 Solo . (Region III) KM3S3 X = 189403.652684 Y = 1687359.46779 N 0 30 60 120 180 240 300 ..... KM1S1