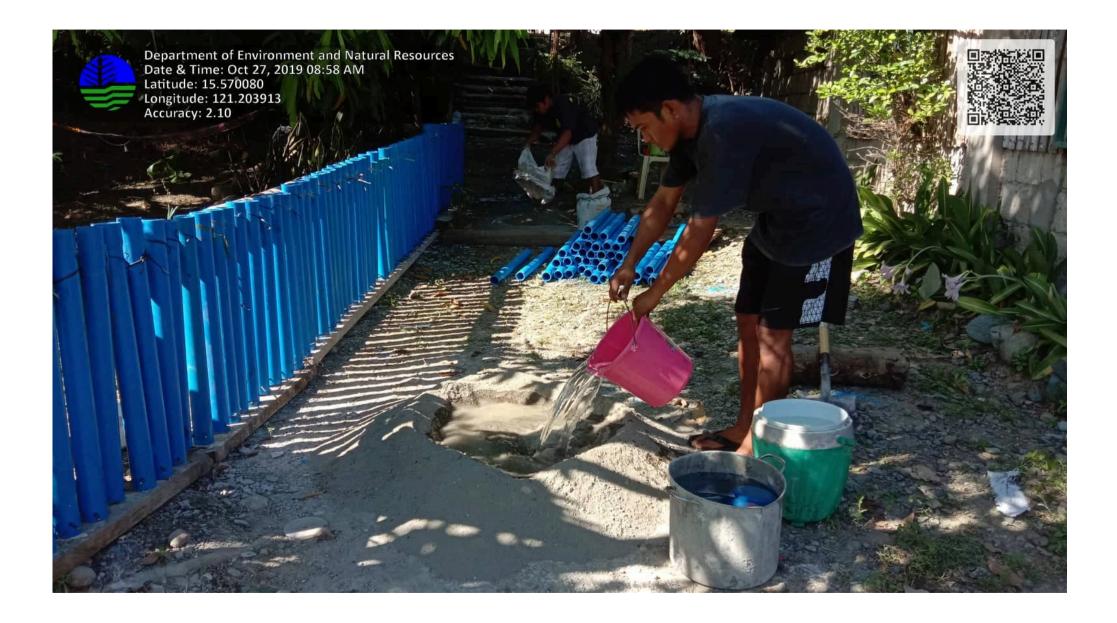

# **Delineation Teams in Action**

Photo showing the Hired Laborers/Haulers together with Forester Fernando V. Reyes (Team Leader) to complete the task re: conduct of Survey/Delineation of Production Forest for Potential Investment Areas within So. Olpoy, Brgy. Amungan, Iba, Zambales.

Photo showing the DENR-PENRO Composite Team for the Survey/Delineation of Production Forest for Potential Investment Areas located at So. Olpoy, Brgy. Amungan, Iba, Zambales