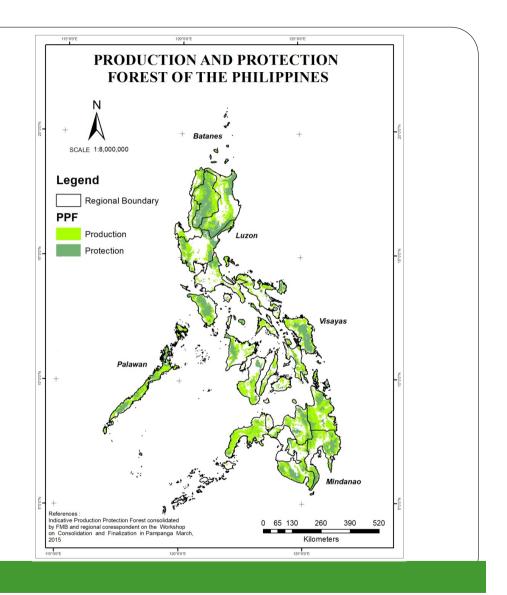

## Production and Protection Forest of the Philippines

| <b>Region</b> - <b>Province</b> | <b>Production Forest</b> | <b>Protection Forest</b> | Total         |
|---------------------------------|--------------------------|--------------------------|---------------|
| National Total                  | 7,329,858.44             | 6,924,296.72             | 14,254,155.16 |
| CAR                             | 503,489.34               | 1,003,414.56             | 1,506,903.89  |
| Region I                        | 263,595.88               | 220,344.56               | 483,940.44    |
| Region II                       | 551,382.05               | 810,380.04               | 1,361,762.09  |
| Region III                      | 414,895.41               | 595,550.66               | 1,010,446.06  |
| Region IV-A                     | 237,399.13               | 172,606.90               | 410,006.03    |
| Region IV-B                     | 850,953.89               | 897,915.56               | 1,748,869.45  |
| Region V                        | 376,604.07               | 160,442.57               | 537,046.64    |
| Region VI                       | 361,005.91               | 311,090.56               | 672,096.47    |
| Region VII                      | 350,914.77               | 137,243.74               | 488,158.50    |
| Region VIII                     | 418,420.70               | 612,675.26               | 1,031,095.96  |
| Region IX                       | 626,173.17               | 172,912.59               | 799,085.76    |
| Region X                        | 424,613.25               | 372,599.37               | 797,212.62    |
| Region XI                       | 535,065.62               | 550,681.14               | 1,085,746.76  |
| Region XII                      | 559,655.89               | 490,408.03               | 1,050,063.93  |
| Region XIII                     | 855,689.37               | 416,031.18               | 1,271,720.55  |