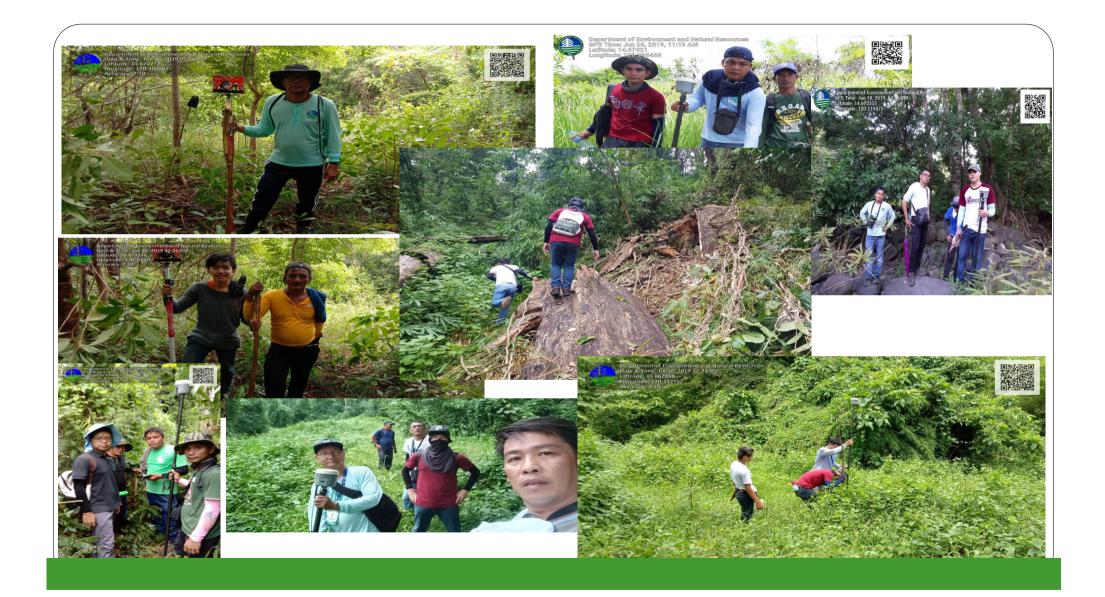

# **Delineation Teams in Action**

Photo showing the Hired Laborers/Haulers together with Forester Fernando V. Reyes (Team Leader) to complete the task re: conduct of Survey/Delineation of Production Forest for Potential Investment Areas within So. Olpoy, Brgy. Amungan, Iba, Zambales.

Photo showing the DENR-PENRO Composite Team for the Survey/Delineation of Production Forest for Potential Investment Areas located at So. Olpoy, Brgy. Amungan, Iba, Zambales

#### **TEAM ZAMBALES**

## TEAM NUEVA ECIJA