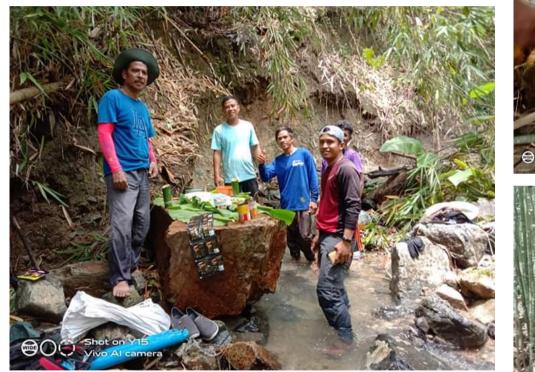

# **Delineation Teams in Action**

Photo showing the Hired Laborers/Haulers together with Forester Fernando V. Reyes (Team Leader) to complete the task re: conduct of Survey/Delineation of Production Forest for Potential Investment Areas within So. Olpoy, Brgy. Amungan, Iba, Zambales.

Photo showing the DENR-PENRO Composite Team for the Survey/Delineation of Production Forest for Potential Investment Areas located at So. Olpoy, Brgy. Amungan, Iba, Zambales