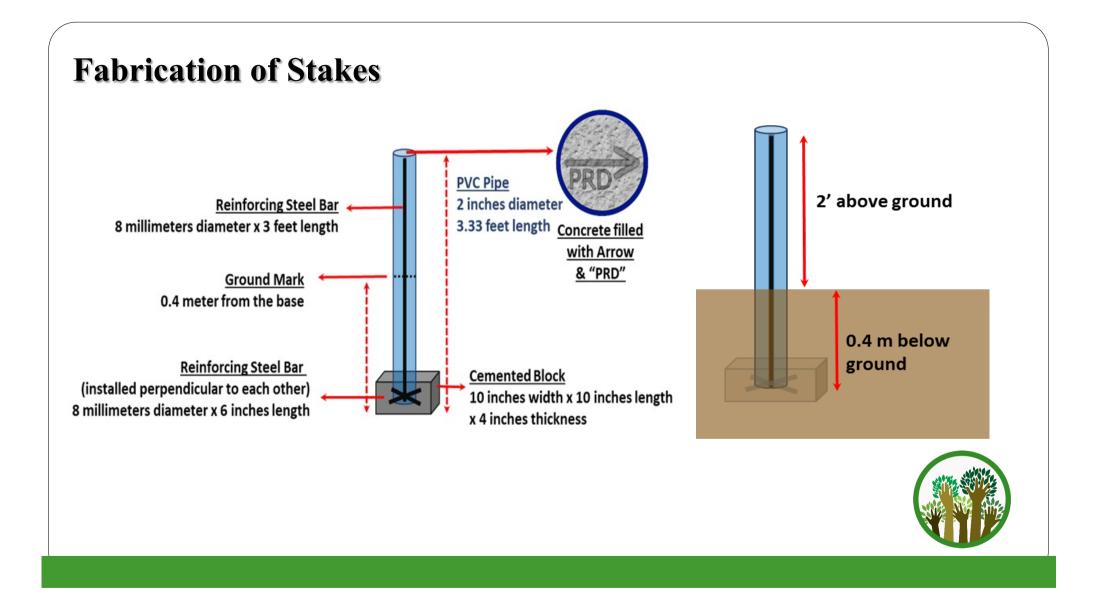

## **EXPECTED OUTPUTS**

The boundary of production forest lands targeted for forestry investments shall be delineated on the ground using stakes (i.e. blue PVC tubes filled with concrete). For every one (1) kilometer, four (4) blue stakes at 250 meters interval shall be established as shown in Figure 1. All boundary corners shall also be marked with stakes.