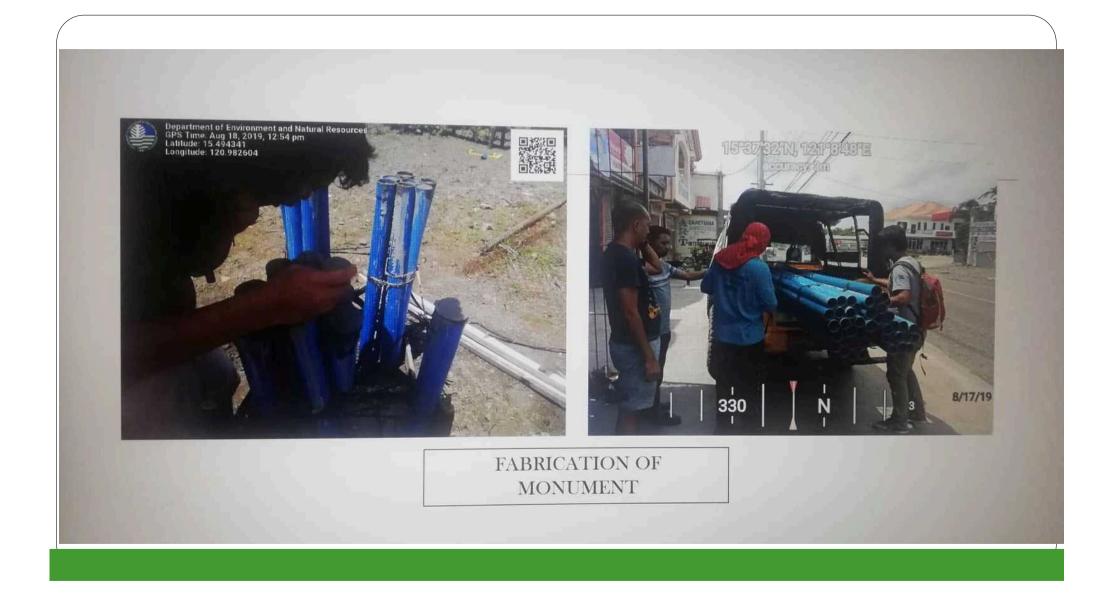

## **EXPECTED OUTPUTS**

The boundary of production forest lands targeted for forestry investments shall be delineated on the ground using stakes (i.e. blue PVC tubes filled with concrete). For every one (1) kilometer, four (4) blue stakes at 250 meters interval shall be established as shown in Figure 1. All boundary corners shall also be marked with stakes.

The re-organized teams shall submit weekly report to the Over-all Project Overseer thru the respective Chief, Technical Services Division of concerned PENROs for monitoring and records purposes.

All expenses to be incurred under this activity, e.g. hiring of laborers, procurement of materials (PVC pipes, cement, sand, reinforcing bars, etc.), geo-tagging devices, etc., shall be likewise charged to delineation funds at their respective offices.