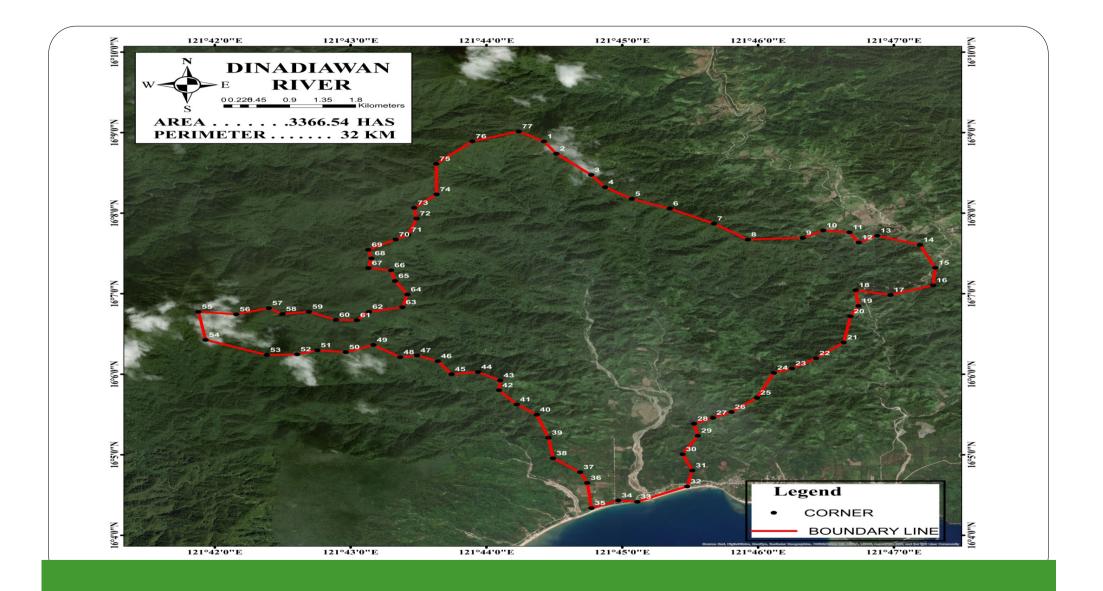

| THE SEVEN LEGISLATED PAs (RA 11038)                       |          |              |                         |                           |
|-----------------------------------------------------------|----------|--------------|-------------------------|---------------------------|
| NAME                                                      | LOCATION | AREA<br>(HA) | LENGTH (KM)             | NO. OF<br>CORNERS         |
| 1. Amro River Protected Landscape                         | Aurora   | 6431.30      | 41                      | 59                        |
| 2. Dinadiawan River Protected Landscape                   | Aurora   | 3366.54      | 32                      | 77                        |
| 3. Simbahan Talagas Protected Landscape                   | Aurora   | 2284.30      | 21                      | 38                        |
| 4. Talaytay Protected Landscape                           | Aurora   | 3598.31      | 28                      | 26                        |
| 5. Bataan Natural Park                                    | Bataan   | 20004.17     | 138<br>BAT LES<br>73 65 | 523<br>BAT LES<br>273 250 |
| 6. Roosevelt Protected Landscape                          | Bataan   | 950.43       | 13                      | 72                        |
| 7. Masinloc and Oyon Bay Protected Landscape and Seascape | Zambales | 7558         | 50                      | 279                       |
|                                                           |          |              |                         |                           |