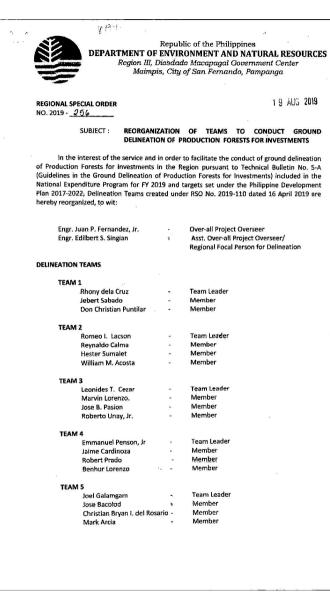

#### ACTIVITIES AND OUTPUTS OF PRODUCTION FOREST DELINEATION

| Activity            | Description                                                                | Output/s                                                                                    |
|---------------------|----------------------------------------------------------------------------|---------------------------------------------------------------------------------------------|
| Pre-planning        | Creation of<br>delineation team and<br>preparation of data<br>requirements | <ul> <li>Special Order of delineation teams</li> <li>Updated shapefiles and data</li> </ul> |
| Mapping<br>Analysis | Data analysis through<br>GIS overlay                                       | <ul> <li>Proposed map of production<br/>forests for investments</li> </ul>                  |

| Activity                                 | Description                                                                                                   | Output/s                                                                                                                                                                                                                                                                 |
|------------------------------------------|---------------------------------------------------------------------------------------------------------------|--------------------------------------------------------------------------------------------------------------------------------------------------------------------------------------------------------------------------------------------------------------------------|
| Site Assessment<br>Ground<br>Delineation | Assessment of<br>proposed production<br>forests for investment<br>and installation of<br>stakes on the ground | <ul> <li>Orientation of Stakeholders</li> <li>Final production forests for<br/>investments</li> <li>Installed concrete markers with<br/>marked waypoints and geotagged<br/>photos.</li> <li>Duly accomplished "Production Forest<br/>Field Delineation" form.</li> </ul> |
| Report<br>Submission                     | <b>Reports prepared,<br/>approved and<br/>submitted.</b>                                                      | <ul> <li><i>"Quarterly Progress Report"</i> approved by the Regional Director</li> <li><i>"Final Provincial Report"</i> approved by the Regional Director</li> </ul>                                                                                                     |