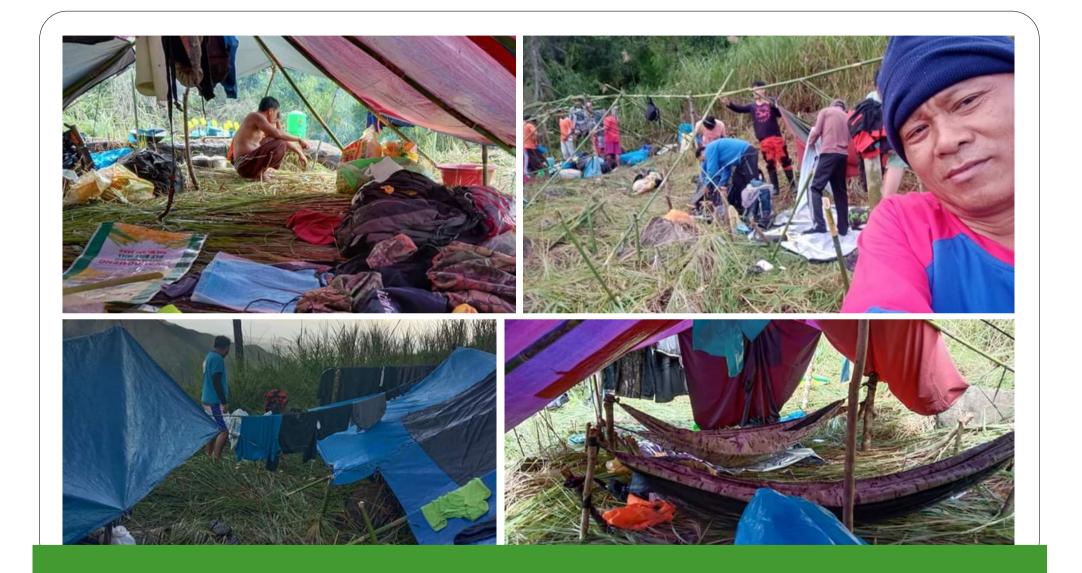

m located at Brgy. New San Juan, Cabangan, Zambales.



#### Challenges, Issues and Concerns

- extreme weather condition
- presence of insurgents in some areas
- remoteness of PIAs
- PIAs covered by CLOAs and existing tenurial instruments
- health and wellness of fieldmen
- hired laborers backing off

# **Delineation Teams in Action**

Photo showing the Hired Laborers/Haulers together with Forester Fernando V. Reyes (Team Leader) to complete the task re: conduct of Survey/Delineation of Production Forest for Potential Investment Areas within So. Olpoy, Brgy. Amungan, Iba, Zambales.





Photo showing the DENR-PENRO Composite Team for the Survey/Delineation of Production Forest for Potential Investment Areas located at So. Olpoy, Brgy. Amungan, Iba, Zambales

































#### **TEAM ZAMBALES**









## TEAM NUEVA ECIJA

#### PHOTO DOCUMENTATION



COORDINATION WITH MUNICIPAL/BARANGAY LGU



CONDUCT COMMUNITY EDUCATION AND PUBLIC AWARENESS WITH BRGY. LEVEL





## **THANK YOU!**

**EDILBERT S. SINGIAN,** MPA, CE, GE, JRGE, REA, REB Chief, Land Evaluation & Surveys Section, DENR-3

## Ground Demarcation of the Seven (7) Legislated PAs in Region III

## Legal Bases

- **R.A. No. 7586** National Integrated Protected Areas System (NIPAS) Act of 1992
- **R.A. No. 11038** Expanded NIPAS Act of 2018
- **DAO 2008-26** Revised Implementing Rules and Regulations (IRR) of the NIPAS Act
- DAO 2009-09 Standard Design and Specification of Signs, Buildings, Facilities and Other Infrastructures that may be Installed and/or Constructed within PAs
- DAO 2015-10 Guidelin