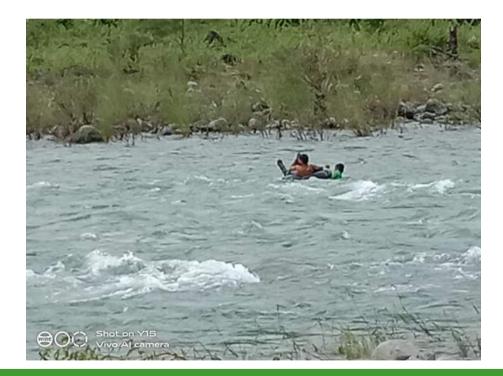

# **Delineation Teams in Action**

Photo showing the Hired Laborers/Haulers together with Forester Fernando V. Reyes (Team Leader) to complete the task re: conduct of Survey/Delineation of Production Forest for Potential Investment Areas within So. Olpoy, Brgy. Amungan, Iba, Zambales.

Photo showing the DENR-PENRO Composite Team for the Survey/Delineation of Production Forest for Potential Investment Areas located at So. Olpoy, Brgy. Amungan, Iba, Zambales