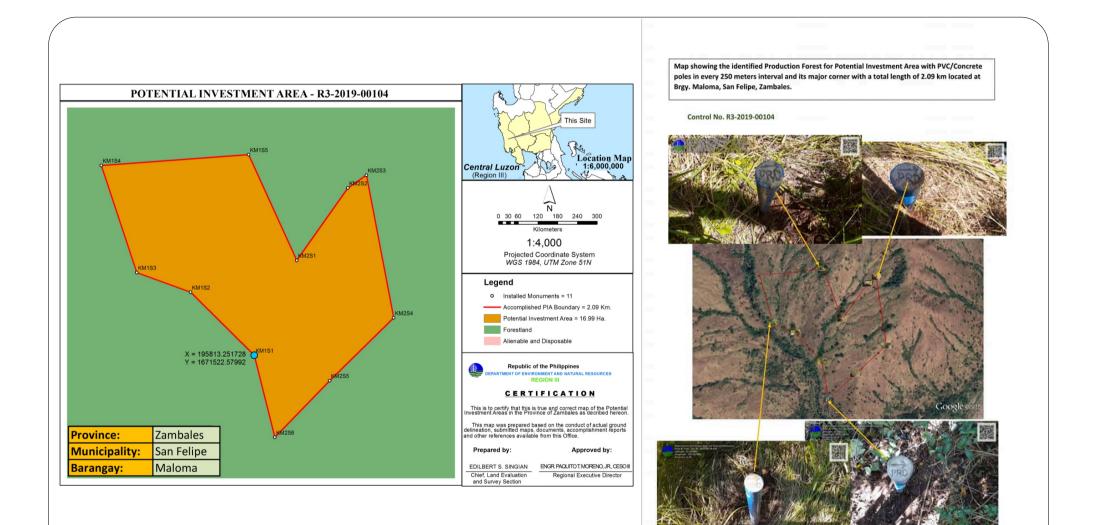

## **Delineated PIAs in Region 3**

## Sample Delineated PIA Polygon Overlaid on Google Earth

Map showing the identified Production Forest for Potential Investment Area with PVC/Concrete poles in every 250 meters interval and its major corner with a total length of 3.37 km located at Brgy. Owaog, Botolan, Zambales.