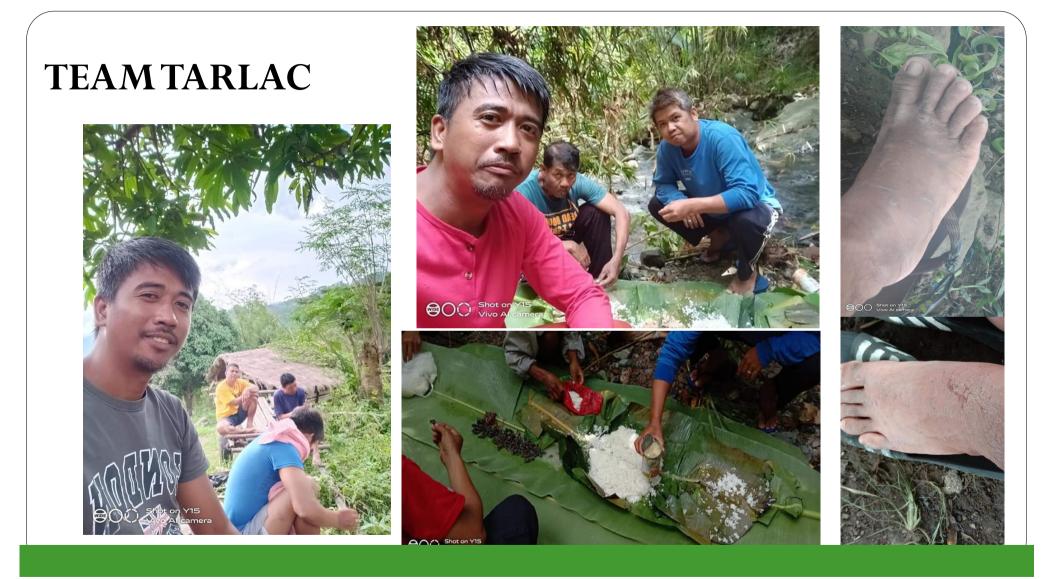

3.92 km located at Brgy. New San Juan, Cabangan, Zambales.



#### Challenges, Issues and Concerns

- extreme weather condition
- presence of insurgents in some areas
- remoteness of PIAs
- PIAs covered by CLOAs and existing tenurial instruments
- health and wellness of fieldmen
- hired laborers backing off

# **Delineation Teams in Action**

Photo showing the Hired Laborers/Haulers together with Forester Fernando V. Reyes (Team Leader) to complete the task re: conduct of Survey/Delineation of Production Forest for Potential Investment Areas within So. Olpoy, Brgy. Amungan, Iba, Zambales.





Photo showing the DENR-PENRO Composite Team for the Survey/Delineation of Production Forest for Potential Investment Areas located at So. Olpoy, Brgy. Amungan, Iba, Zambales

































#### **TEAM ZAMBALES**









## TEAM NUEVA ECIJA

#### PHOTO DOCUMENTATION



COORDINATION WITH MUNICIPAL/BARANGAY LGU



CONDUCT COMMUNITY EDUCATION AND PUBLIC AWARENESS WITH BRGY. LEVEL





## **THANK YOU!**

**EDILBERT S. SINGIAN,** MPA, CE, GE, JRGE, REA, REB Chief, Land Evaluation & Surveys Section, DENR-3

## Ground Demarcation of the Seven (7) Legislated PAs in Region III

## Legal Bases

- **R.A. No. 7586** National Integrated Protected Areas System (NIPAS) Act of 1992
- **R.A. No. 11038** Expanded NIPAS Act of 2018
- **DAO 2008-26** Revised Implementing Rules and Regulations (IRR) of the NIPAS Act
- DAO 2009-09 Standard Design and Specification of Signs, Buildings, Facilities and Other Infrastructures that may be Installed and/or Constructed within PAs
- DAO 2015-10 Gu