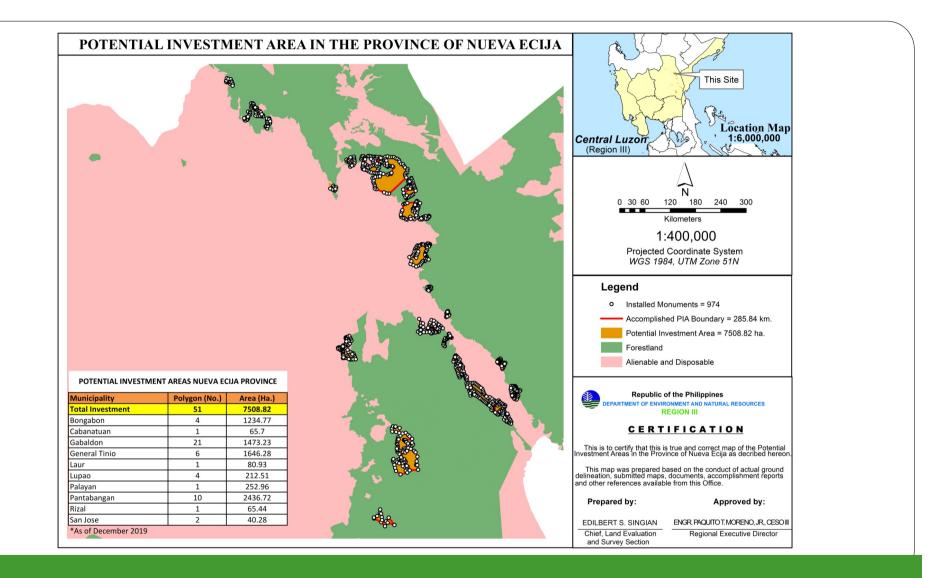

## **Universe Data of PIAs in Region III**

| PROVINCE    | UNIVERSE (KM) | ACCOMP. 2019 | BASELINE |
|-------------|---------------|--------------|----------|
| AURORA      | 480.32        | 0            | 480.32   |
| BATAAN      | 317.36        | 100          | 217.36   |
| BULACAN     | 211.09        | 150          | 61.09    |
| NUEVA ECIJA | 316.49        | 272          | 44.49    |
| PAMPANGA    | 183.05        | Ο            | 183.05   |
| TARLAC      | 556.16        | 450          | 106.16   |
| ZAMBALES    | 1119.16       | 528          | 591.16   |
| TOTAL       | 3183.63       | 1500         | 1683.63  |