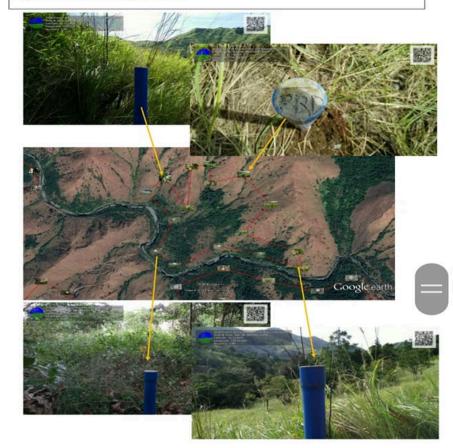

## **EXPECTED OUTPUTS**

The boundary of production forest lands targeted for forestry investments shall be delineated on the ground using stakes (i.e. blue PVC tubes filled with concrete). For every one (1) kilometer, four (4) blue stakes at 250 meters interval shall be established as shown in Figure 1. All boundary corners shall also be marked with stakes.

**Figure 1. Layout of the Delineated Production Forest Line** 