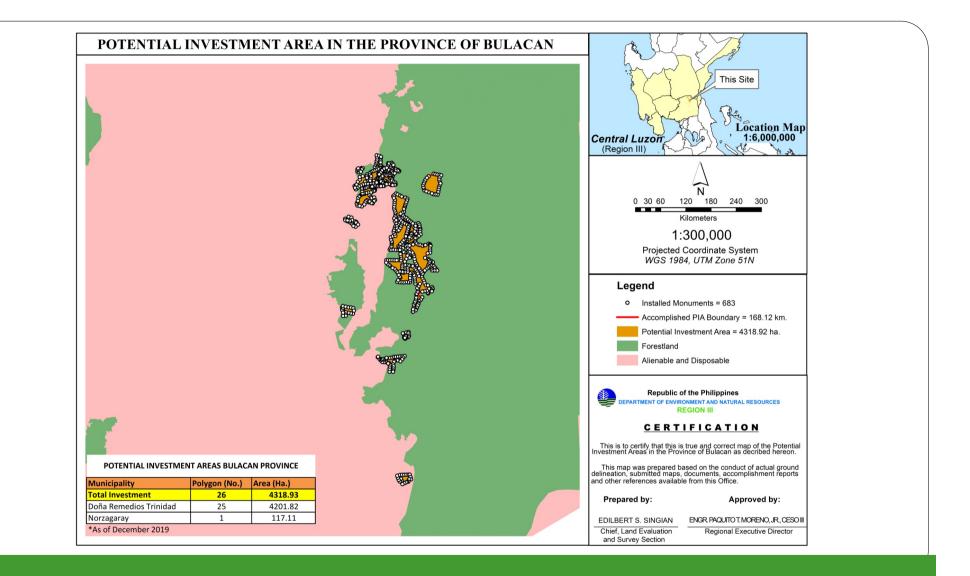

## **Universe Data of PIAs in Region III**

| PROVINCE    | UNIVERSE (KM) | ACCOMP. 2019 | BASELINE |
|-------------|---------------|--------------|----------|
| AURORA      | 480.32        | 0            | 480.32   |
| BATAAN      | 317.36        | 100          | 217.36   |
| BULACAN     | 211.09        | 150          | 61.09    |
| NUEVA ECIJA | 316.49        | 272          | 44.49    |
| PAMPANGA    | 183.05        | Ο            | 183.05   |
| TARLAC      | 556.16        | 450          | 106.16   |
| ZAMBALES    | 1119.16       | 528          | 591.16   |
| TOTAL       | 3183.63       | 1500         | 1683.63  |