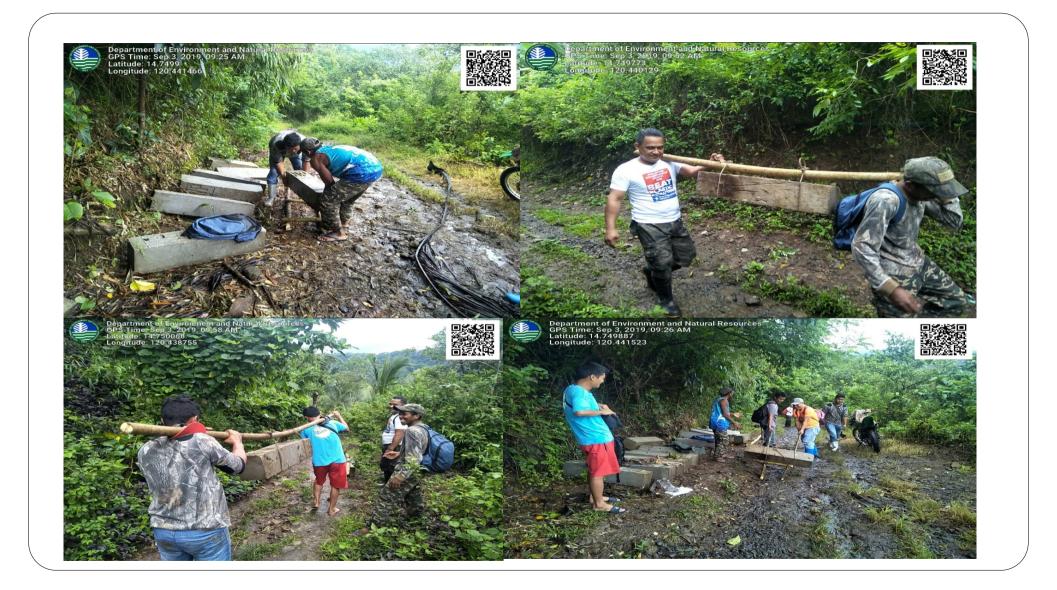

## **EXPECTED OUTPUTS**

The boundary of production forest lands targeted for forestry investments shall be delineated on the ground using stakes (i.e. blue PVC tubes filled with concrete). For every one (1) kilometer, four (4) blue stakes at 250 meters interval shall be established as shown in Figure 1. All boundary corners shall also be marked with stakes.

**Figure 1. Layout of the Delineated Production Forest Line** 

| Activity                                 | Description                                                                                                   | Output/s                                                                                                                                                                                                                                                                 |
|------------------------------------------|---------------------------------------------------------------------------------------------------------------|--------------------------------------------------------------------------------------------------------------------------------------------------------------------------------------------------------------------------------------------------------------------------|
| Site Assessment<br>Ground<br>Delineation | Assessment of<br>proposed production<br>forests for investment<br>and installation of<br>stakes on the ground | <ul> <li>Orientation of Stakeholders</li> <li>Final production forests for<br/>investments</li> <li>Installed concrete markers with<br/>marked waypoints and geotagged<br/>photos.</li> <li>Duly accomplished "Production Forest<br/>Field Delineation" form.</li> </ul> |
| Report<br>Submission                     | <b>Reports prepared,<br/>approved and<br/>submitted.</b>                                                      | <ul> <li><i>"Quarterly Progress Report"</i> approved by the Regional Director</li> <li><i>"Final Provincial Report"</i> approved by the Regional Director</li> </ul>                                                                                                     |