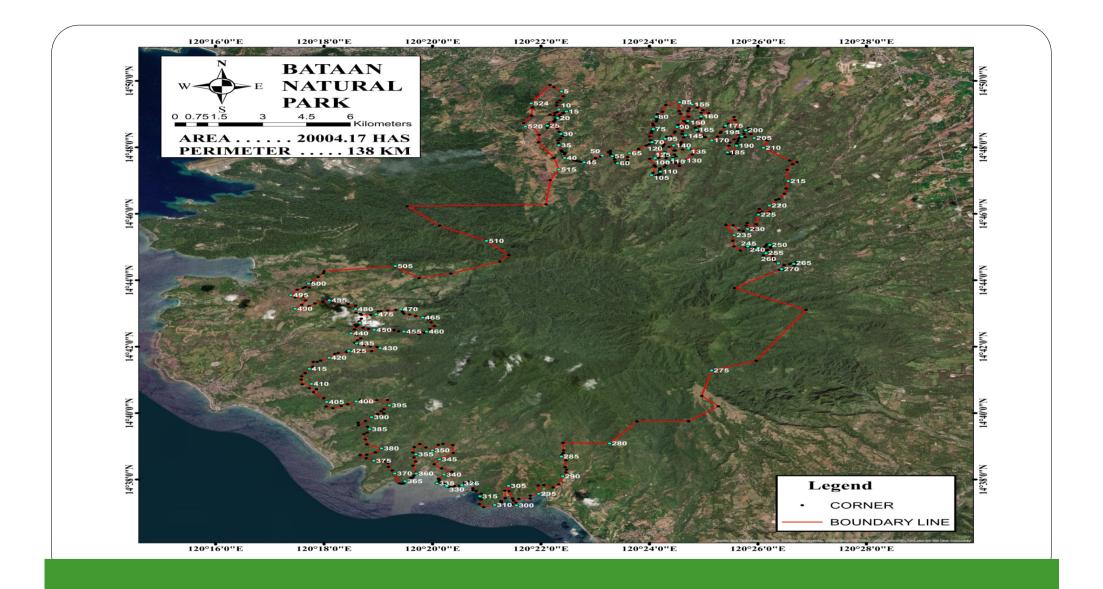

| THE SEVEN LEGISLATED PAs (RA 11038)                       |          |              |                         |                           |
|-----------------------------------------------------------|----------|--------------|-------------------------|---------------------------|
| NAME                                                      | LOCATION | AREA<br>(HA) | LENGTH (KM)             | NO. OF<br>CORNERS         |
| 1. Amro River Protected Landscape                         | Aurora   | 6431.30      | 41                      | 59                        |
| 2. Dinadiawan River Protected Landscape                   | Aurora   | 3366.54      | 32                      | 77                        |
| 3. Simbahan Talagas Protected Landscape                   | Aurora   | 2284.30      | 21                      | 38                        |
| 4. Talaytay Protected Landscape                           | Aurora   | 3598.31      | 28                      | 26                        |
| 5. Bataan Natural Park                                    | Bataan   | 20004.17     | 138<br>BAT LES<br>73 65 | 523<br>BAT LES<br>273 250 |
| 6. Roosevelt Protected Landscape                          | Bataan   | 950.43       | 13                      | 72                        |
| 7. Masinloc and Oyon Bay Protected Landscape and Seascape | Zambales | 7558         | 50                      | 279                       |
|                                                           |          |              |                         |                           |