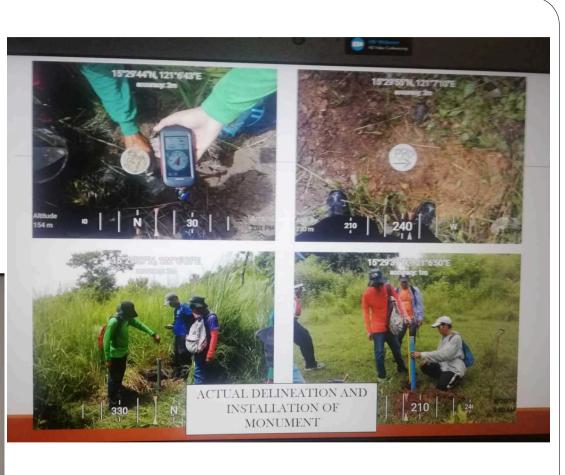

ed by CLOAs and existing tenurial instruments
- health and wellness of fieldmen
- hired laborers backing off

# **Delineation Teams in Action**

Photo showing the Hired Laborers/Haulers together with Forester Fernando V. Reyes (Team Leader) to complete the task re: conduct of Survey/Delineation of Production Forest for Potential Investment Areas within So. Olpoy, Brgy. Amungan, Iba, Zambales.





Photo showing the DENR-PENRO Composite Team for the Survey/Delineation of Production Forest for Potential Investment Areas located at So. Olpoy, Brgy. Amungan, Iba, Zambales

































#### **TEAM ZAMBALES**









## TEAM NUEVA ECIJA

#### PHOTO DOCUMENTATION



COORDINATION WITH MUNICIPAL/BARANGAY LGU



CONDUCT COMMUNITY EDUCATION AND PUBLIC AWARENESS WITH BRGY. LEVEL





## **THANK YOU!**

**EDILBERT S. SINGIAN,** MPA, CE, GE, JRGE, REA, REB Chief, Land Evaluation & Surveys Section, DENR-3

## Ground Demarcation of the Seven (7) Legislated PAs in Region III

## Legal Bases

- **R.A. No. 7586** National Integrated Protected Areas System (NIPAS) Act of 1992
- **R.A. No. 11038** Expanded NIPAS Act of 2018
- **DAO 2008-26** Revised Implementing Rules and Regulations (IRR) of the NIPAS Act
- DAO 2009-09 Standard Design and Specification of Signs, Buildings, Facilities and Other Infrastructures that may be Installed and/or Constructed within PAs
- DAO 2015-10 Guidelines on the Delineation and Demarcation of Boundaries of Protected Areas under the NIPAS Act of 1992
- TB No. 2019-01 Clarifying the Guidelines and Procedures in the Demarcation of Boundaries of L