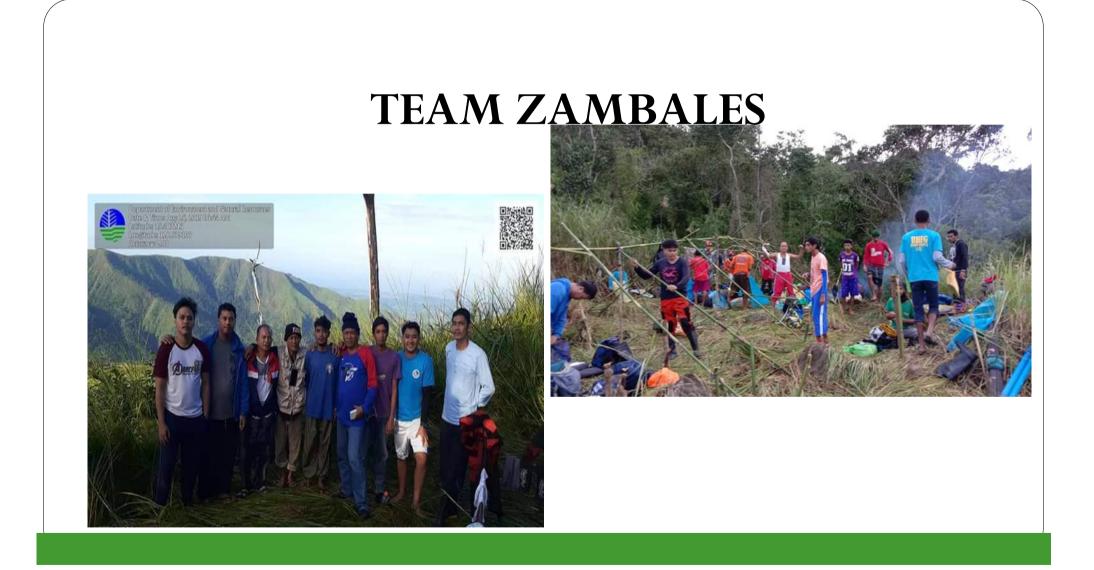

km located at Brgy. New San Juan, Cabangan, Zambales.



#### Challenges, Issues and Concerns

- extreme weather condition
- presence of insurgents in some areas
- remoteness of PIAs
- PIAs covered by CLOAs and existing tenurial instruments
- health and wellness of fieldmen
- hired laborers backing off

# **Delineation Teams in Action**

Photo showing the Hired Laborers/Haulers together with Forester Fernando V. Reyes (Team Leader) to complete the task re: conduct of Survey/Delineation of Production Forest for Potential Investment Areas within So. Olpoy, Brgy. Amungan, Iba, Zambales.





Photo showing the DENR-PENRO Composite Team for the Survey/Delineation of Production Forest for Potential Investment Areas located at So. Olpoy, Brgy. Amungan, Iba, Zambales

































#### **TEAM ZAMBALES**









## TEAM NUEVA ECIJA

#### PHOTO DOCUMENTATION



COORDINATION WITH MUNICIPAL/BARANGAY LGU



CONDUCT COMMUNITY EDUCATION AND PUBLIC AWARENESS WITH BRGY. LEVEL





## **THANK YOU!**

**EDILBERT S. SINGIAN,** MPA, CE, GE, JRGE, REA, REB Chief, Land Evaluation & Surveys Section, DENR-3

## Ground Demarcation of the Seven (7) Legislated PAs in Region III

## Legal Bases

- **R.A. No. 7586** National Integrated Protected Areas System (NIPAS) Act of 1992
- **R.A. No. 11038** Expanded NIPAS Act of 2018
- **DAO 2008-26** Revised Implementing Rules and Regulations (IRR) of the NIPAS Act
- DAO 2009-09 Standard Design and Specification of Signs, Buildings, Facilities and Other Infrastructures that may be Installed and/or Constructed within PAs
- DAO 2015-10 Guidel