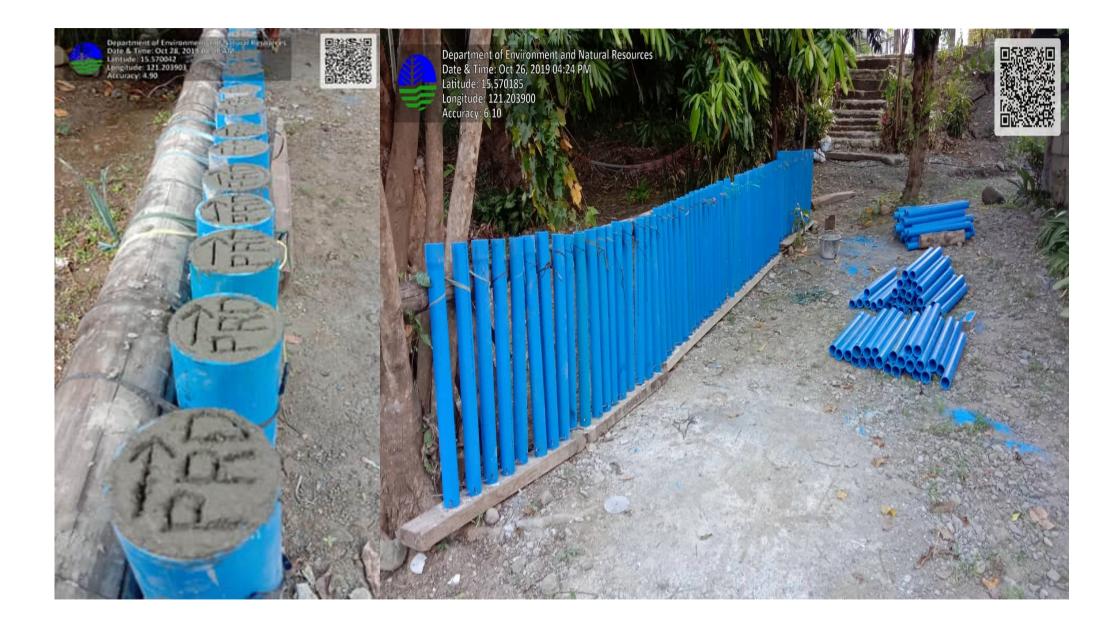

## **EXPECTED OUTPUTS**

The boundary of production forest lands targeted for forestry investments shall be delineated on the ground using stakes (i.e. blue PVC tubes filled with concrete). For every one (1) kilometer, four (4) blue stakes at 250 meters interval shall be established as shown in Figure 1. All boundary corners shall also be marked with stakes.

**Figure 1. Layout of the Delineated Production Forest Line** 