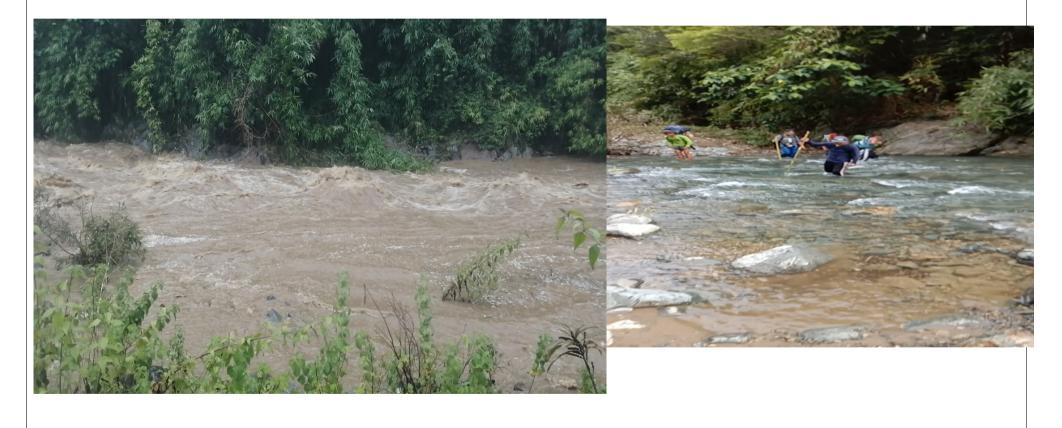

# **Delineation Teams in Action**

Photo showing the Hired Laborers/Haulers together with Forester Fernando V. Reyes (Team Leader) to complete the task re: conduct of Survey/Delineation of Production Forest for Potential Investment Areas within So. Olpoy, Brgy. Amungan, Iba, Zambales.

Photo showing the DENR-PENRO Composite Team for the Survey/Delineation of Production Forest for Potential Investment Areas located at So. Olpoy, Brgy. Amungan, Iba, Zambales