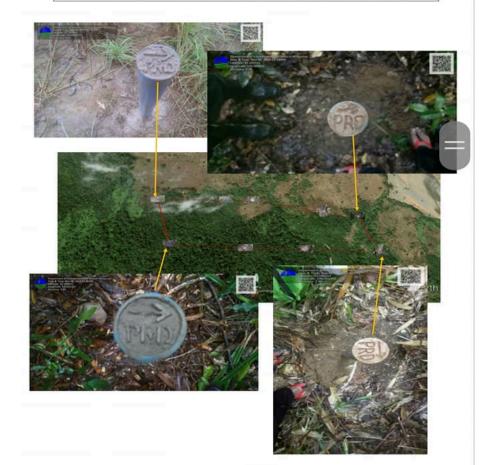

Map showing the identified Production Forest for Potential Investment Area with PVC/Concrete poles in every 250 meters interval and its major corner with a total length of 5 km located at So. Olpoy, Brgy. Amungan, Iba, Zambales.

Map showing the identified Production Forest for Potential Investment Area with PVC/Concrete poles in every 250 meters interval and its major corner with a total length of 13.26 km located at Brgy. Pinagrealan, Masinloc, Zambales.

Map showing the identified Production Forest for Potential Investment Area with PVC/Concrete poles in every 250 meters interval and its major corner with a total length of 3.92 km located at Brgy. New San Juan, Cabangan, Zambales.