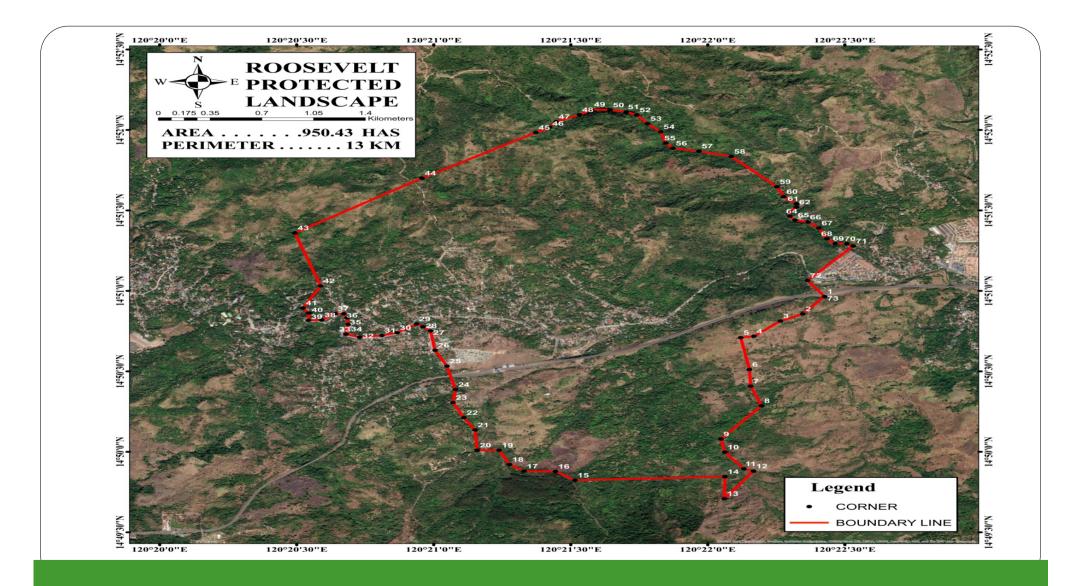

| THE SEVEN LEGISLATED PAs (RA 11038)                       |          |              |                         |                           |
|-----------------------------------------------------------|----------|--------------|-------------------------|---------------------------|
| NAME                                                      | LOCATION | AREA<br>(HA) | LENGTH (KM)             | NO. OF<br>CORNERS         |
| 1. Amro River Protected Landscape                         | Aurora   | 6431.30      | 41                      | 59                        |
| 2. Dinadiawan River Protected Landscape                   | Aurora   | 3366.54      | 32                      | 77                        |
| 3. Simbahan Talagas Protected Landscape                   | Aurora   | 2284.30      | 21                      | 38                        |
| 4. Talaytay Protected Landscape                           | Aurora   | 3598.31      | 28                      | 26                        |
| 5. Bataan Natural Park                                    | Bataan   | 20004.17     | 138<br>BAT LES<br>73 65 | 523<br>BAT LES<br>273 250 |
| 6. Roosevelt Protected Landscape                          | Bataan   | 950.43       | 13                      | 72                        |
| 7. Masinloc and Oyon Bay Protected Landscape and Seascape | Zambales | 7558         | 50                      | 279                       |
|                                                           |          |              |                         |                           |