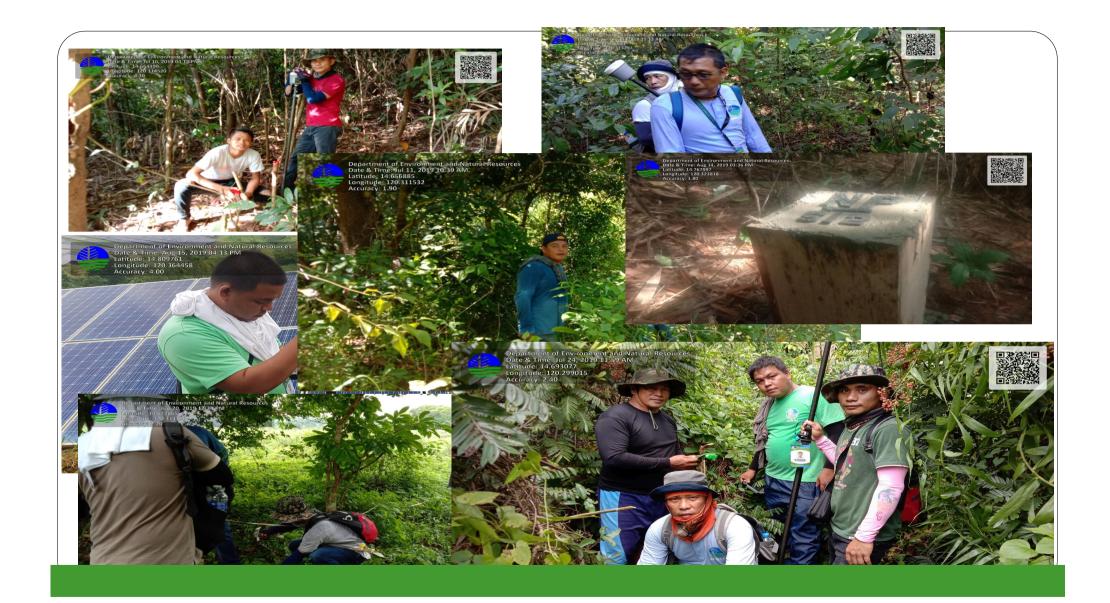

| 38                        |
| 4. Talaytay Protected Landscape                           | Aurora   | 3598.31      | 28                      | 26                        |
| 5. Bataan Natural Park                                    | Bataan   | 20004.17     | 138<br>BAT LES<br>73 65 | 523<br>BAT LES<br>273 250 |
| 6. Roosevelt Protected Landscape                          | Bataan   | 950.43       | 13                      | 72                        |
| 7. Masinloc and Oyon Bay Protected Landscape and Seascape | Zambales | 7558         | 50                      | 279                       |
|                                                           |          |              |                         |                           |















## **Demarcation Teams in Action**















## **THANK YOU!**

**EDILBERT S. SINGIAN,** MPA, CE, GE, JRGE, REA, REB Chief, Land Evaluation & Surveys Section, DENR-3