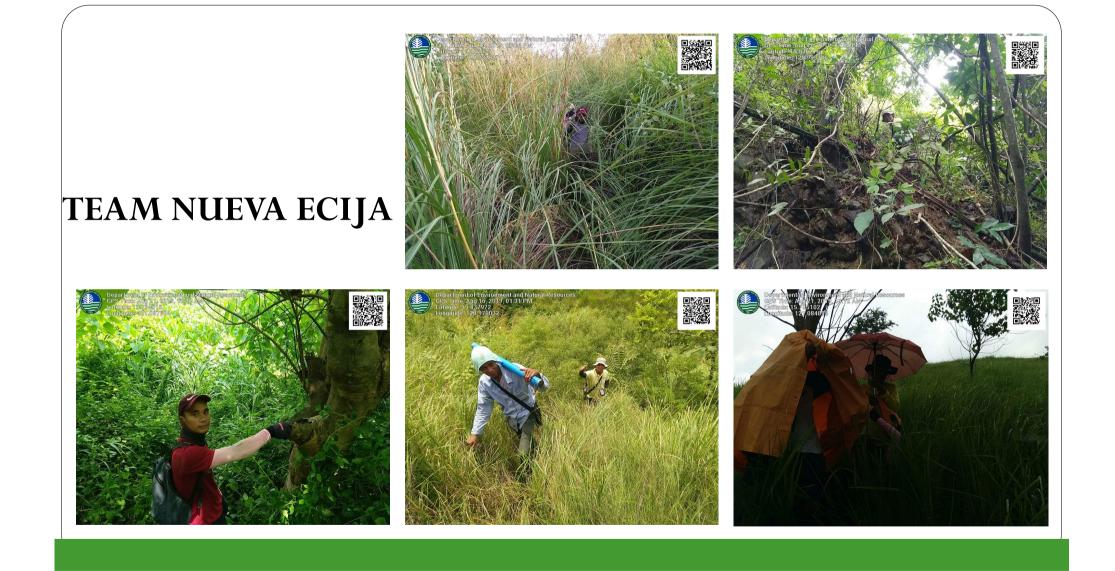

## TEAM NUEVA ECIJA

#### PHOTO DOCUMENTATION

COORDINATION WITH MUNICIPAL/BARANGAY LGU

CONDUCT COMMUNITY EDUCATION AND PUBLIC AWARENESS WITH BRGY. LEVEL