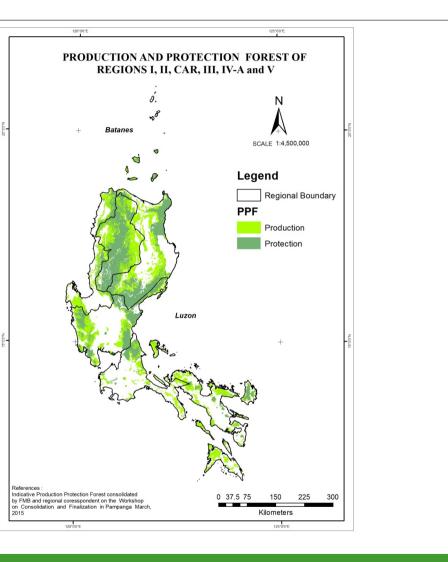

Table showing the area in Hectares of Production and Protection Forest of Region 1-13, CAR, not including ARMM and Legislated PAs

| <b>Region - Province</b> | Production Forest (Ha) | Protection Forest (Ha) | Total        |
|--------------------------|------------------------|------------------------|--------------|
| REGION I                 | 263,595.88             | 220,344.56             | 483,940.44   |
| Ilocos Norte             | 91,896.58              | 100,084.21             | 191,980.79   |
| Ilocos Sur               | 48,292.75              | 69,741.54              | 118,034.29   |
| La Union                 | 20,592.69              | 13,712.33              | 34,305.02    |
| Pangasinan               | 102,813.86             | 36,806.48              | 139,620.34   |
| REGION II                | 551,382.05             | 810,380.04             | 1,361,762.09 |
| Cagayan                  | 207,445.49             | 302,054.75             | 509,500.24   |
| Isabela                  | 231,040.08             | 81,219.04              | 312,259.12   |
| Nueva Vizcaya            | 84,239.10              | 221,731.04             | 305,970.14   |
| Quirino                  | 28,657.38              | 205,375.21             | 234,032.5    |
| CAR                      | 503,489.34             | 1,003,414.56           | 1,506,903.89 |
| Abra                     | 130,442.33             | 161,715.40             | 292,157.73   |
| Apayao                   | 122,547.48             | 243,566.86             | 366,114.3    |
| Benguet                  | 10,205.84              | 203,280.73             | 213,486.5    |
| Ifugao                   | 83,177.00              | 133,935.42             | 217,112.4    |
| Kalinga                  | 97,691.47              | 117,718.05             | 215,409.5    |
| Mt Province              | 59,425.22              | 143,198.09             | 202,623.3    |
| REGION III               | 414,895.41             | 595,550.66             | 1,010,446.00 |
| Aurora                   | 56,265.03              | 191,522.40             | 247,787.43   |
| Bataan                   | 24,214.78              | 35,273.69              | 59,488.4     |
| Bulacan                  | 50,080.70              | 68,596.89              | 118,677.5    |
| Nueva Ecija              | 60,129.70              | 137,324.79             | 197,454.4    |
| Pampanga                 | 34,452.58              | 15,072.33              | 49,524.9     |
| Tarlac                   | 60,223.96              | 30,885.62              | 91,109.5     |
| Zambales                 | 129,528.66             | 116,874.93             | 246,403.5    |
| REGION IV-A              | 237,399.13             | 172,606.90             | 410,006.03   |
| Batangas                 | 19,964.33              | 12,313.92              | 32,278.2     |
| Cavite                   | 4,473.35               | 5,649.26               | 10,122.6     |
| Laguna                   | 20,166.40              | 5,233.88               | 25,400.2     |
| Quezon                   | 180,691.36             | 107,079.15             | 287,770.5    |
| Rizal                    | 12,103.69              | 42,330.69              | 54,434.3     |
| REGION V                 | 376,604.07             | <b>160,442.5</b> 7     | 537,046.64   |
| Albay                    | 20,864.21              | 16,573.22              | 37,437.4     |
| Camarines Norte          | 60,937.22              | 23,917.78              | 84,855.0     |
| Camarines Sur            | 121,480.96             | 39,407.85              | 160,888.8    |
| Catanduanes              | 14,167.86              | 55,351.41              | 69,519.2     |
| Masbate                  | 132,613.48             | 13,624.79              | 146,238.2    |
| Sorsogon                 | 26,540.34              | 11,567.52              | 38,107.8     |
| SUB TOTAL                | 2,347,365.88           | 2,962,739.29           | 5,310,105.1  |