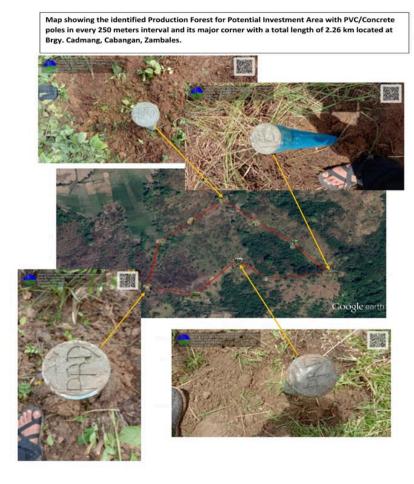

Map showing the identified Production Forest for Potential Investment Area with PVC/Concrete poles in every 250 meters interval and its major corner with a total length of 3.92 km located at Brgy. New San Juan, Cabangan, Zambales.