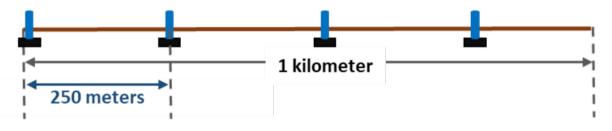

## **EXPECTED OUTPUTS**

The boundary of production forest lands targeted for forestry investments shall be delineated on the ground using stakes (i.e. blue PVC tubes filled with concrete). For every one (1) kilometer, four (4) blue stakes at 250 meters interval shall be established as shown in Figure 1. All boundary corners shall also be marked with stakes.

**Figure 1. Layout of the Delineated Production Forest Line** 