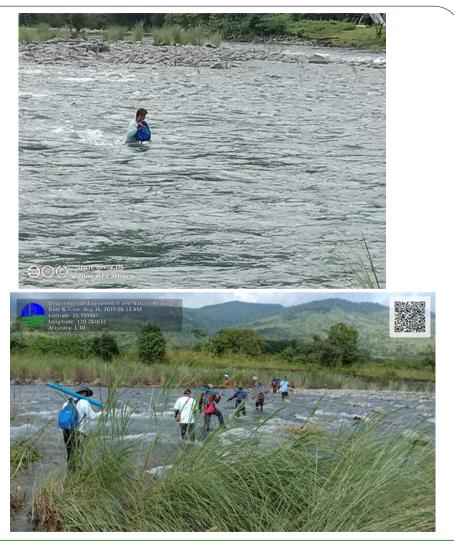

# **Delineation Teams in Action**

Photo showing the Hired Laborers/Haulers together with Forester Fernando V. Reyes (Team Leader) to complete the task re: conduct of Survey/Delineation of Production Forest for Potential Investment Areas within So. Olpoy, Brgy. Amungan, Iba, Zambales.

Photo showing the DENR-PENRO Composite Team for the Survey/Delineation of Production Forest for Potential Investment Areas located at So. Olpoy, Brgy. Amungan, Iba, Zambales