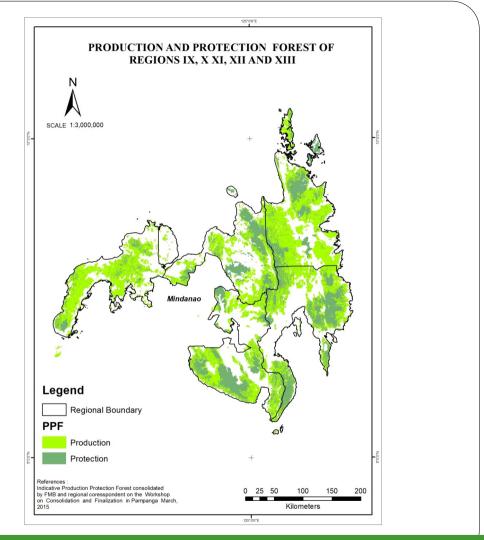

| Region - Province   | Production Forest (Ha) | Protection Forest (Ha) | Total               |
|---------------------|------------------------|------------------------|---------------------|
| REGION IX           | 626,173.17             | 172,912.59             | 7 <b>99</b> ,085.76 |
| Isabela City        | 5,970.53               | 556.94                 | 6,527.47            |
| Zamboanga City      | 47,625.45              | 33,119.15              | 80,744.60           |
| Zamboanga Del Norte | 299,248.07             | 72,899.55              | 372,147.61          |
| Zamboanga Del Sur   | 144,233.47             | 40,581.53              | 184,815.00          |
| Zamboanga Sibugay   | 129,095.65             | 25,755.42              | 154,851.06          |
| REGION X            | 424,613.25             | <i>372,599.37</i>      | 797,212.62          |
| Bukidnon            | 246,712.36             | 236,882.18             | 483,594.55          |
| Camiguin            | 410.69                 | 5,016.59               | 5,427.28            |
| Lanao Del Norte     | 85,717.11              | 44,591.42              | 130,308.53          |
| Misamis Occidental  | 11,078.49              | 3,833.51               | 14,912.00           |
| Misamis Oriental    | 80,694.59              | 82,275.67              | 162,970.26          |
| REGION XI           | 535,065.62             | 550,681.14             | 1,085,746.76        |
| Compostela Valley   | 147,293.51             | 117,386.93             | 264,680.44          |
| Davao Del Norte     | 74,777.93              | 61,165.56              | 135,943.48          |
| Davao Del Sur       | 144,160.45             | 172,221.55             | 316,381.99          |
| Davao Oriental      | 168,833.73             | 199,907.11             | 368,740.85          |
| REGION XII          | 559,655.89             | 490,408.03             | 1,050,063.93        |
| North Cotabato      | 149,404.93             | 86,316.38              | 235,721.31          |
| Sarangani           | 157,980.69             | 119,310.87             | 277,291.56          |
| South Cotabato      | 93,288.96              | 155,978.27             | 249,267.23          |
| Sultan Kudarat      | 158,981.32             | 128,802.51             | 287,783.83          |
| REGION XIII         | 855,689.37             | 416,031.18             | 1,271,720.55        |
| Agusan Del Norte    | 116,750.83             | 75,966.31              | 192,717.14          |
| Agusan Del Sur      | 392,726.22             | 174,569.84             | 567,296.07          |
| Dinagat Islands     | 45,983.46              | 16,641.31              | 62,624.78           |
| Surigao Del Norte   | 41,009.76              | 64,840.69              | 105,850.45          |
| Surigao Del Sur     | 259,219.09             | 84,013.02              | 343,232.11          |
| SUB TOTAL           | 3,001,197.30           | 2,002,632.31           | 5,003,829.61        |