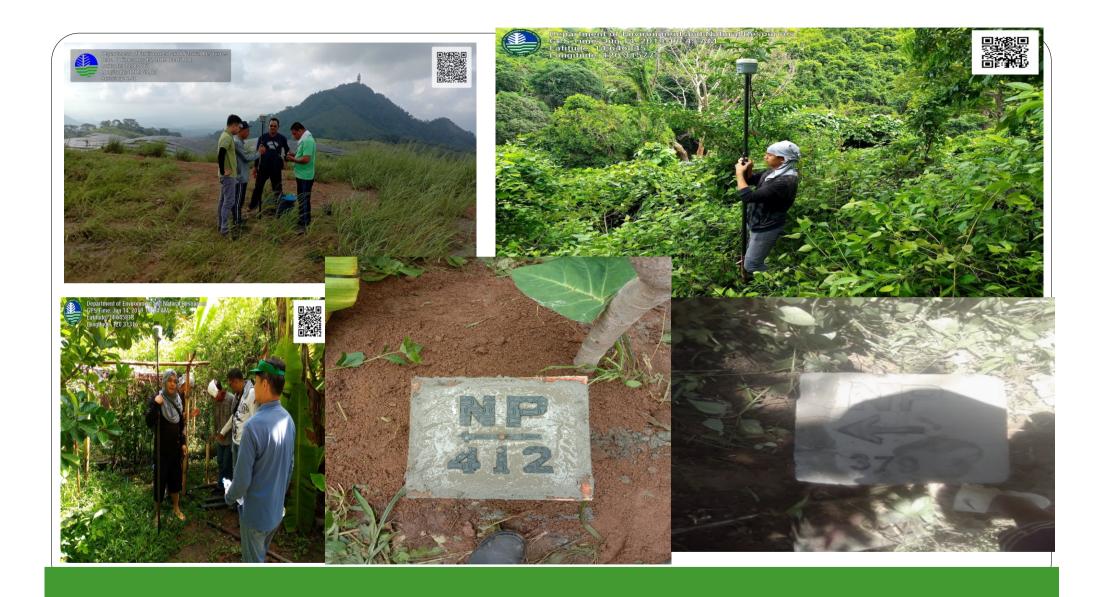

| 38                        |
| 4. Talaytay Protected Landscape                           | Aurora   | 3598.31      | 28                      | 26                        |
| 5. Bataan Natural Park                                    | Bataan   | 20004.17     | 138<br>BAT LES<br>73 65 | 523<br>BAT LES<br>273 250 |
| 6. Roosevelt Protected Landscape                          | Bataan   | 950.43       | 13                      | 72                        |
| 7. Masinloc and Oyon Bay Protected Landscape and Seascape | Zambales | 7558         | 50                      | 279                       |
|                                                           |          |              |                         |                           |















## **Demarcation Teams in Action**















## **THANK YOU!**

**EDILBERT S. SINGIAN,** MPA, CE, GE, JRGE, REA, REB Chief, Land Evaluation & Surveys Section, DENR-3